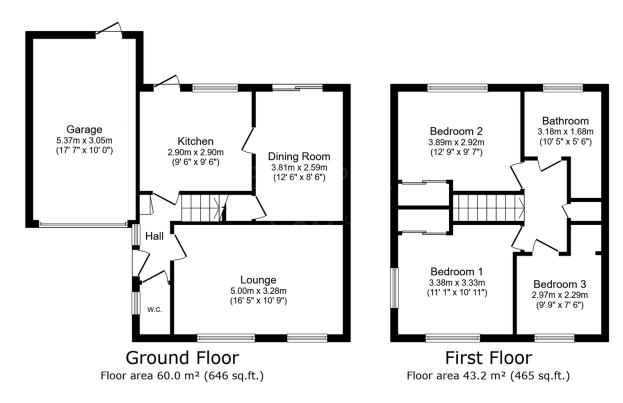

## TOTAL: 103.2 m<sup>2</sup> (1,111 sq.ft.)

This floor plan is for illustrative purposes only. It is not drawn to scale. Any measurements, floor areas (including any total floor area), openings and orientations are approximate. No details are guaranteed, they cannot be relied upon for any purpose and do not form any part of any agreement. No liability is taken for any error, omission or misstatement. A party must rely upon its own inspection(s). Dowered by www.Propertybox.io