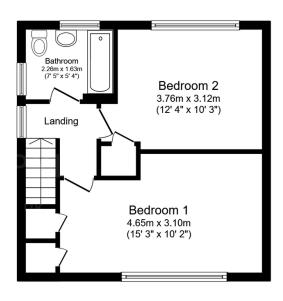

First Floor Floor area 38.9 sq.m. (418 sq.ft.)

TOTAL: 81.7 sq.m. (879 sq.ft.)

This floor plan is for illustrative purposes only. It is not drawn to scale. Any measurements, floor areas (including any total floor area), openings and orientations are approximate. No details are guaranteed, they cannot be relied upon for any purpose and do not form any part of any agreement. No liability is taken for any error, omission or misstatement. A party must rely upon it so win inspection(s). Dewered by www.rpopertybox.lo