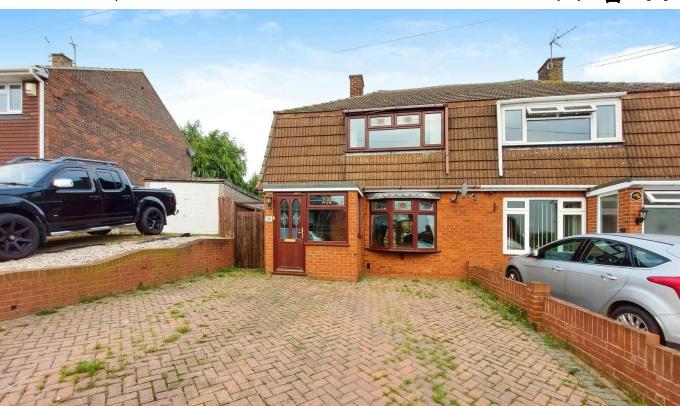

## 16 Kingshill Drive, Hoo

Guide Price £300,000

CALL TO BOOK YOUR VIEWING. Guide Price £300,000 - £325,000. If you are looking for your first home or perhaps you are looking to downsize? This two double bedroom semi detached home could certainly tick the boxes. Offering a spacious driveway and a generous size garden with the added benefit of a brick built outbuilding in the garden perfect for a home office or workshop. Decorated to a neutral decor throughout you can pick up your keys and move straight into this property. Call to book your viewing. QUOTE REF AP0490

## **Key Features**

- 2 Bedroom Semi Detached Home
- · Modern Fitted Kitchen
- · Generous Garden With Outside Bar Area
- Village Loacation
- Tenure Freehold / Council Tax Band B

- Lounge/Diner Over Looking The Garden
- Driveway
- Outbuilding
- Easy Access To A2/M2
- QUOTE AP0490