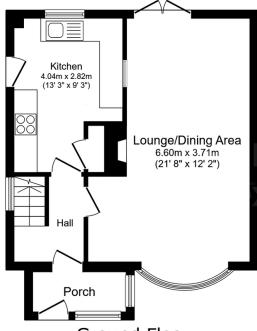

First Floor Floor area 38.9 sq.m. (418 sq.ft.)

TOTAL: 81.7 sq.m. (879 sq.ft.)

This floor plan is for illustrative purposes only. It is not drawn to scale. Any measurements, floor areas (including any total floor area), openings and orientations are approximate. No details are guaranteed, they cannot be relied upon for any purpose and do not form any part of any agreement. No liability is taken for any error, omission or misstatement. A party must rely upon it so win inspection(s). Dewered by www.rpopertybox.lo