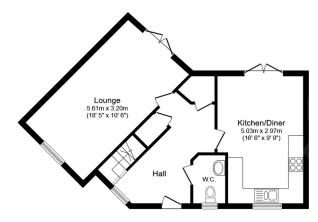

**Ground Floor** Floor area 54.4 m<sup>2</sup> (585 sq.ft.)

First Floor Floor area 54.6 m<sup>2</sup> (587 sq.ft.)

TOTAL: 108.9 m<sup>2</sup> (1,172 sq.ft.)

This floor plan is for illustrative purposes only. It is not drawn to scale. Any measurements, floor areas (including any total floor area), openings and orientations are approximate. No details are guaranteed, they cannot be relied upon for any purpose and do not form any part of any agreement. No liability is taken for any error, omission or misstatement. A party must refly upon its own inspection(s). Powered by www.rpopertybox.lo