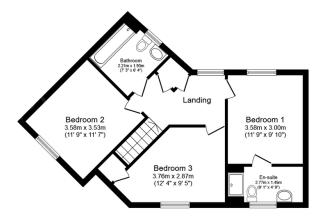

**Ground Floor** Floor area 54.4 m<sup>2</sup> (585 sq.ft.)

First Floor Floor area 54.6 m<sup>2</sup> (587 sq.ft.)

TOTAL: 108.9 m<sup>2</sup> (1,172 sq.ft.)

This floor plan is for illustrative purposes only. It is not drawn to scale. Any measurements, floor areas (including any total floor area), openings and orientations are approximate. No details are guaranteed, they cannot be relied upon for any purpose and do not form any part of any agreement. No liability is taken for any error, omission or misstatement. A party must refly upon its own inspection(s). Powered by www.rpopertybox.lo