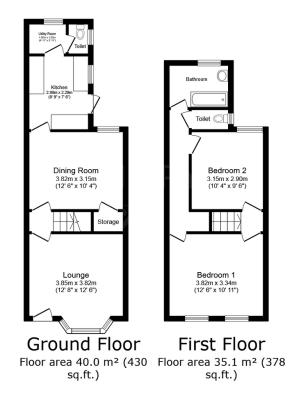

#### TOTAL: 75.1 m<sup>2</sup> (808 sq.ft.)

This floor plan is for illustrative purposes only. It is not drawn to scale. Any measurements, floor areas (including any total floor area), openings and orientations are approximate. No details are guaranteed, they cannot be relied upon for any purpose and do not form any part of any agreement. No liability is taken for any error, omission or misstatement. A party must rely upon its own inspection(s). Dowered by www.Propertybox.io