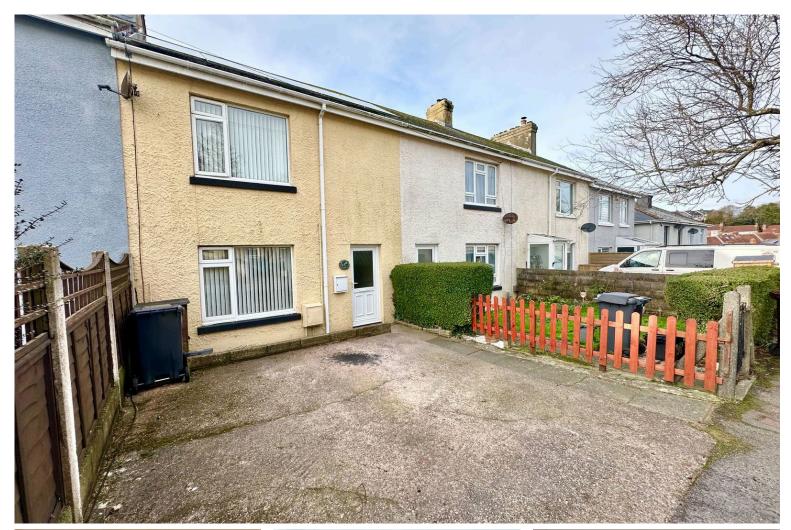

# Westhill Avenue | Torquay | TQ1 4LH

A delightful 2 bedroom mid terrace house located in a popular residential area within an easy walking distance of Plainmoor shops St Mary Church, Babbacombe and the sea. The property is well presented offering a large lounge spacious, kitchen/diner and rear garden room/conservatory. Upstairs are two generous double bedrooms and a large bathroom with bath and separate shower cubicle all with double glazing and central heating. There is offroad parking for one vehicle to the front and a large rear garden which is mainly paved with a variety of inset shrubs. Priced to sell an early viewing is strongly recommended. The property has the offer of solar panels providing free daytime electricity owned by the vendor.

## Asking Price Of £215,000

- MID TERRACED HOUSE
- 2 BED
- SPACIOUS ACCOMODATION
- PARKING
- LARGE GARDEN
- WELL PRESENTED
- NO ONWARD CHAIN!

#### **Outside**

**Parking** 

To the front is a hardstanding for one/two vehicles

The rear garden is of a good size enjoying a sunny aspect and being mainly paved for ease of maintenance with inset shrubs. Useful timber store shed. Open outlook with distant views to the countryside. Gate to rear service lane.