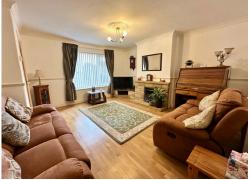

### **Lounge** - 4.4m x 4.4m (14'5" x 14'5")

A large and bright lounge having a double glazed window to the front plus decorative 'Cotswold' stone fireplace within inset gas fire and plinth to one side for TV. Dado rail. TV point. Wood strip flooring. Radiator. Glazed door to.