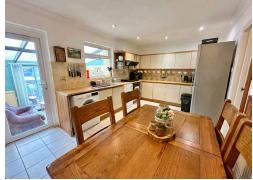

### Kitchen/Diner - 5.4m x 3m (17'8" x 9'10")

A superb family gathering point having a large dining area with space for a 6 to 8 seater table. The kitchen area is well fitted with a range of wall and base units with built-in gas hob with cooker hood over and electric oven/grill below. Space for fridge/freezer. Plumbing for washing machine and dishwasher. Parts tiled walls. Radiator. Built-in cupboard housing Vaillant gas boiler. Double glazed window overlooking the rear with open outlook. Tiled floor. Panelled walls with dado rail. Double glazed door to: