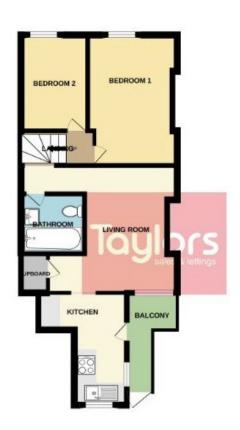

#### **Entrance**

Double glazed door to:-

#### Kitchen

Fitted with a matching range of base mounted units and drawers with roll edged work surface over. Single bowl stainless steel sink unit with mixer tap. Fitted electric oven and hob with cooker hood above. Space for fridge/freezer. Double glazed windows to front and side. Extractor fan. Doorway to:-

## Lounge

Double glazed tilt and turn window to front. Airing cupboard housing the hot water cylinder and space for washing machine. Electric heater. Doorway to:-

#### **Inner Hall**

Electric meters. Doors to:-

#### **Bedroom One**

Double glazed window to front.

Address 'Babbacombe Road, Torquay, TQ1 3SU'

Tenure 'Leasehold'

Council Tax Band 'A'

**EPC Rating 'TBC'** 

#### **Bedroom Two**

Double glazed window to front. Electric heater.

#### **Bathroom**

Fitted with a matching three piece white suite comprising panelled bath with mixer tap, low level WC and pedestal wash hand basin with mixer tap. Extractor fan. Wall mounted heater.

## **Outside**

To the front of the property there is a parking area. Steps lead up to the balcony with space for a bistro table and chairs.

Material Information: Tenure- Leasehold, Length of Lease- Approx 186 years TBC, Ground rent, Service charge - Split 3 ways TBC

GROUND FLOOR

1 PLOOR, 2 BEDS, 1 BATH

Measurements are appropriate. Not to scale. Sustaine purposes only

Agents Note: These details are meant as a guide only. Any mention of planning permission, loft rooms, extensions etc, does not imply they have all the necessary consents, building control etc. Photographs, measurements, floorplans are also for guidance only and are not necessarily to scale or indicative of size or items included in the sale. Commentary regarding length of lease, maintenance charges etc is based on information supplied to us and may have changed. We recommend you make your own enquiries via your legal representative over any matters that concern you prior to agreeing to purchase.