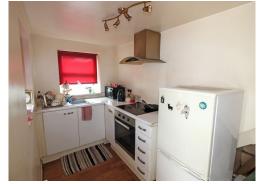

#### Kitchen

Fitted with a matching range of base mounted units and drawers with roll edged work surface over. Single bowl stainless steel sink unit with mixer tap. Fitted electric oven and hob with cooker hood above. Space for fridge/freezer. Double glazed windows to front and side. Extractor fan. Doorway to:-