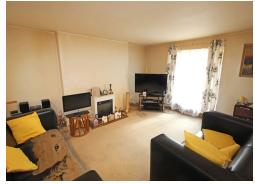

## Lounge

Double glazed tilt and turn window to front. Airing cupboard housing the hot water cylinder and space for washing machine. Electric heater. Doorway to:-