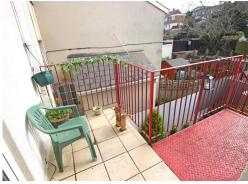

## **Outside**

To the front of the property there is a parking area. Steps lead up to the balcony with space for a bistro table and chairs.

Material Information: Tenure- Leasehold, Length of Lease- Approx 186 years TBC, Ground rent, Service charge - Split 3 ways TBC