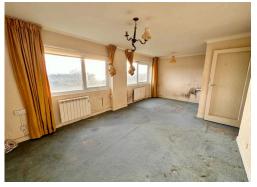

## **Hallway**

Built in coat cupboard with trip switch fuse box and shelf. Entry intercom. Telephone point. Electric panel heater. Airing cupboard housing copper cylinder.

**Lounge Diner** - 6.1m x 3.3m (20'0" x 10'9")

A spacious bright and airy lounge diner with two double glazed windows enjoying spectacular open and sea view across Torquay towards Paignton. Radiator. Electric panel heater. TV points. Serving hatch to kitchen.