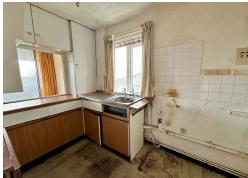

**Kitchen** - 3.3m x 1.7m (10'9" x 5'6")

Fitted with a range of wall and base units with a single drainer and stainless steel sink unit. Electric cooker points. Double glazed windows with sea view towards Paignton.

#### **Bathroom**

Fitted with a coloured suite comprising bath, wash basin and WC. Electric wall heater. Radiator.