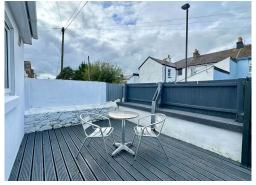

#### Outside

To the rear is a private enclosed courtyard garden with raised decked area enjoying a sunny aspect. Gate to service lane