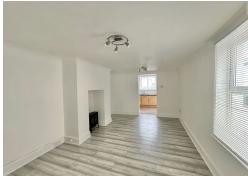

## **Lounge** - 4.8m x 3.3m (15'8" x 10'9")

This spacious room could be arranged as a lounge/diner and has double glazed window, radiator, and fireplace recess. There is also grey wood effect flooring and open door to: