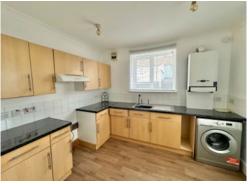

## Kitchen - 3.1m x 2.6m (10'2" x 8'6")

Fitted with a range of woodgrain effect wall and base units with granite effect worktops over. Single drainer stainless steel sink unit with spray tap. Space for cooker electric/gas cooker points. Cooker hood over. Plumbing for washing machine. Baxi gas boiler for central heating and hot water. Part tiled walls. Double glazed window. Radiator. Wood effect flooring. Double glazed door to courtyard garden.