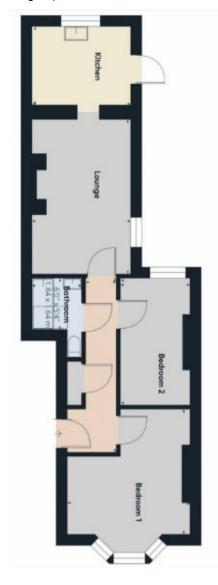

#### **Communal Entrance**

Private front door to flat.

#### Hallway

Useful store cupboard.

## **Lounge** - 4.8m x 3.3m (15'8" x 10'9")

This spacious room could be arranged as a lounge/diner and has double glazed window, radiator, and fireplace recess. There is also grey wood effect flooring and open door to:

## Kitchen - 3.1m x 2.6m (10'2" x 8'6")

Fitted with a range of woodgrain effect wall and base units with granite effect worktops over. Single drainer stainless steel sink unit with spray tap. Space for cooker electric/gas cooker points. Cooker hood over. Plumbing for washing machine. Baxi gas boiler for central heating and hot water. Part tiled walls. Double glazed window. Radiator. Wood effect flooring. Double glazed door to courtyard garden.

#### Bedroom One - 3.9m x 3.8m (12'9" x 12'5")

A bright double room with double glazed bay window to the front aspect. Radiator grey wood effect flooring.

## **Bedroom Two** - 3.9m x 2.2m (12'9" x 7'2")

Another double room with double glaze window to the rear aspect with radiator and grey wood effect flooring.

#### Bathroom

A small bathroom fitted with a white switch comprising of bath pedestal wash and basin with vanity mirror and lighting over plus close couple WC. Chrome heated towel rail.

#### Outside

To the rear is a private enclosed courtyard garden with raised decked area enjoying a sunny aspect. Gate to service lane