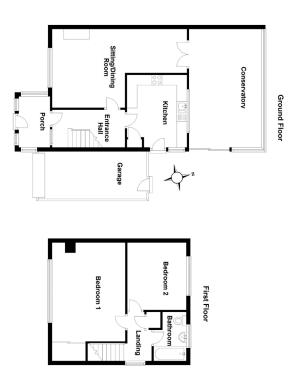

### WELCOMING PORCH

uPVC double glazing with door to:-BRIGHT HALLWAY Central heating radiator. Thermostat heating control. Stairs to first floor.

# LOUNGE - 3.9m x 3.7m (12'9" x 12'1")

Fireplace surround with inset gas fire. uPVC double glazed window overlooking front garden. Central heating radiator. Broadband and TV point. Opening into:-

DINING ROOM - 3.2m x 2.2m (10'5" x 7'2") Central heating radiator. Bi-fold doors opening into:-

CONSERVATORY - 5.6m x 3.7m (18'4" x 12'1") uPVC double glazed windows enjoying stunning garden views and door to garden. Central heating radiator and wall lights.

## KITCHEN - 3.6m x 3m (11'9" x 9'10")

Range of luxury high gloss fitted units comprising 1.5 bowl sink with cupboards and drawers below; adjoining work tops with range of cupboards and drawers under. Matching wall units with built in gas hob with extractor over. Built in double oven. Space for washing machine. Dishwasher. Larder unit. Large uPVC window opening onto conservatory, uPVC side window with countryside views and uPVC door opening onto rear garden.

#### LANDING

Access to insulated loft space. Airing cupboard. Tilt and turn uPVC double glazed window.

# BEDROOM ONE - 5.4m x 3.7m (17'8" x 12'1")

uPVC double glazed window. Central heating radiator. Range of built in bedroom furniture. Enjoying sea views over to Berry Head. Large built in cupboard.

# BEDROOM TWO - 3.5m x 3.1m (11'5" x 10'2")

uPVC double glazed window with lovely countryside views. Central heating radiator.

## BATHROOM

White updated modern suite comprising panelled bath. Pedestal wash hand basin and low level WC. Fully tiled. Electric shower unit and shower screen. Heated towel rail, spot lighting and delightful countryside views.

### GARAGE

Power, lighting and water tap. Gas fired boiler and meters. Rear door.