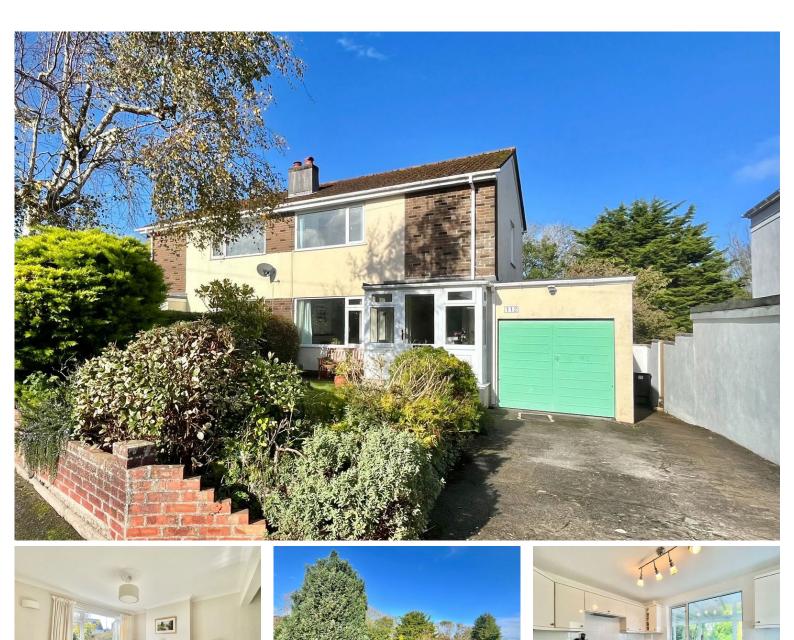

# Dutchy Drive, Paignton, TQ3 1EX

A well presented two bedroom semi detached home located in the extremely desirable location of Preston, Paignton. The property comprises of a welcoming inner porch that opens into a wide entrance hallway, a large and light filled living room that leads into the dining area perfect for entertaining, an incredibly spacious conservatory that makes an ideal further sitting room whilst taking in the beautiful scenic outlook, a sizeable kitchen, two double bedrooms and a family bathroom. The home also benefits from off road parking, a garage and beautifully manicured front and rear gardens. The property is conveniently located within easy reach of Occombe valley farm, Scadson woods, local shops, bus links, the ring road and more. The home is being offered with no onward chain!

# Asking Price Of £299,950

- NO ONWARD CHAIN
- COUNTRYSIDE VIEWS
- LARGE GARDENS
- GOOD ORDER
- DESIRABLE LOCATION OF HIGHER PRESTON
- TWO BEDROOM SEMI

### OUTSIDE

Front garden with mature shrubs. Front drive with parking for two cars.

### GARAGE

Power, lighting and water tap. Gas fired boiler and meters. Rear door.

#### REAR GARDEN

Large private gardens with patio and feature pond leading onto lawned gardens and a further patio to the rear with gate onto Scadson Woods . Abundance of shrubs and trees. Underfloor storage areas with power and water tap.