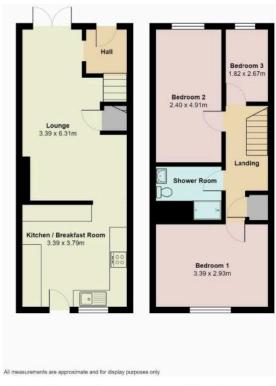

#### Kitchen/Diner - 3.3m x 3.7 at widest

Fitted with a range of grey wall and base units with work surface over and a range of built-in appliances including a five burner stainless steel gas hob and double oven and grill. There is also an integrated fridge/freezer and plumbing for dishwasher and washing machine. Stainless steel cooker hood. Double glazed window and front door. Tiled floor and tiled walls. Radiator. Spotlights to ceiling. Semi open plan to:

## Lounge - 6.3m x 3.9m at widest

A generous room with ample space for a large three piece suite. Double glazed French doors leading out to the garden terrace. Built-in store cupboard. Radiator. An archway leads through to:

Inner lobby with double glazed door to the outside and radiator. Stairs to:

## **First Floor Landing**

Access to loft space. Built-in cupboard housing Worcester gas boiler.

## Bedroom One - 3.3m x 2.9m at widest

Double bedroom with double glazed windows to the front and radiator.

## Bedroom Two - 4.9m x 2.4m at widest

Another double room with double glazed window to the rear enjoying an open outlook and radiator.

#### Bedroom Three - 3.6m x 1.8m at widest

A good size single room with double glazed window to the rear enjoying an open outlook and radiator.

#### **Shower Room**

Fitted white suite comprising shower cubicle with electric shower. Vanity unit with inset wash hand basin and close couple WC with concealed system. Vanity mirror and lighting over. Ladder style radiator. Tiled walls.

#### Outside

To the rear is a level brick paved sun terrace enclosed by railings and enjoying an open out look. Gate leading to communal footpath and steps taking you down to the car park area.