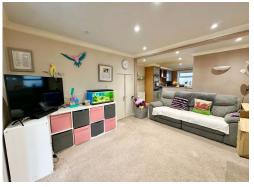

## Lounge - 6.3m x 3.9m at widest

A generous room with ample space for a large three piece suite. Double glazed French doors leading out to the garden terrace. Built-in store cupboard. Radiator. An archway leads through to: