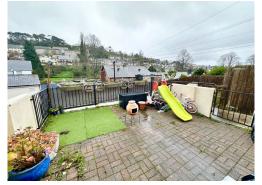

#### Outside

To the rear is a level brick paved sun terrace enclosed by railings and enjoying an open out look. Gate leading to communal footpath and steps taking you down to the car park area.

#### **Parking**

Allocated space for two cars.