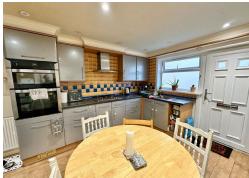

#### Kitchen/Diner - 3.3m x 3.7 at widest

Fitted with a range of grey wall and base units with work surface over and a range of built-in appliances including a five burner stainless steel gas hob and double oven and grill. There is also an integrated fridge/freezer and plumbing for dishwasher and washing machine. Stainless steel cooker hood. Double glazed window and front door. Tiled floor and tiled walls. Radiator. Spotlights to ceiling. Semi open plan to: