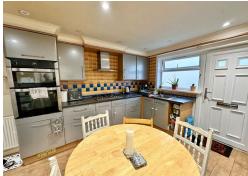

#### Kitchen/Diner - 3.3m x 3.7 at widest

Fitted with a range of grey wall and base units with work surface over and a range of built-in appliances including a five burner stainless steel gas hob and double oven and grill. There is also an integrated fridge/freezer and plumbing for dishwasher and washing machine. Stainless steel cooker hood. Double glazed window and front door. Tiled floor and tiled walls. Radiator. Spotlights to ceiling. Semi open plan to: