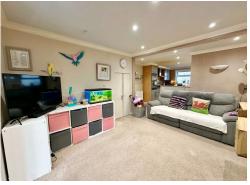

## Lounge - 6.3m x 3.9m at widest

A generous room with ample space for a large three piece suite. Double glazed French doors leading out to the garden terrace. Built-in store cupboard. Radiator. An archway leads through to: