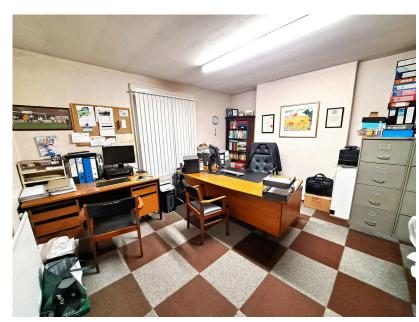

This attractive double fronted property has a splendid shop frontage and is deceptively spacious throughout. To the ground floor it currently offers two reception areas which give access to three offices, a store room, kitchen and ladies and gents WC, there is access to the rear garden from the kitchen. There is a cellar. To the first floor there are three further offices.

 Prominent High Street Location

• 1,676 sq.ft

• Plenty of Office Space

• Charming Grade II Listed Commercial Property

• At The Cheshire Saleroom, • For sale by public auction Withyfold Drive, Macclesfield, Cheshire, SK10 2BD.