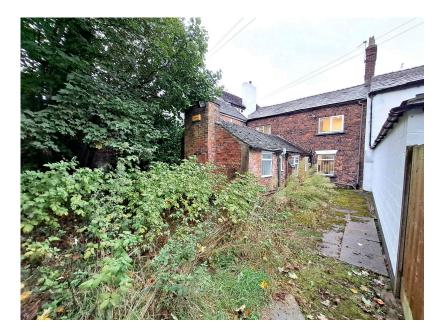

Externally there is a garden to the rear with parking for 1 vehicle, however there is the potential to create further parking.

Size - Ground Floor - 980 sq.ft (91 sq.m), First Floor - 696 sq.ft (64.7 sq.m), Cellar - 247 sq.ft (22.9 sq.m), Total less the cellar 1,676 sq.ft (155.7 sq.m)