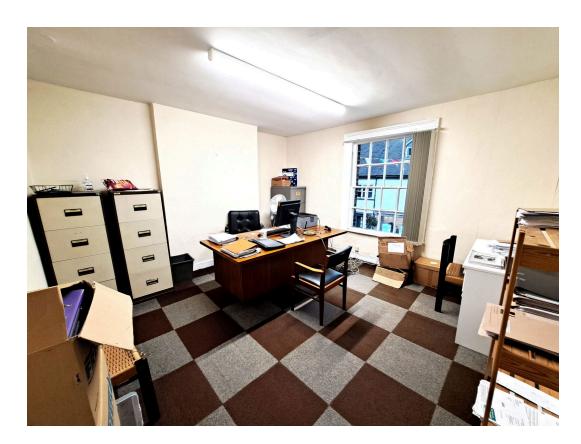

This attractive double fronted property has a splendid shop frontage and is deceptively spacious throughout. To the ground floor it currently offers two reception areas which give access to three offices, a store room, kitchen and ladies and gents WC, there is access to the rear garden from the kitchen. There is a cellar. To the first floor there are three further offices.

 Prominent High Street Location

• 1,676 sq.ft

• Plenty of Office Space

• Charming Grade II Listed Commercial Property

• At The Cheshire Saleroom, • For sale by public auction Withyfold Drive, Macclesfield, Cheshire, SK10 2BD.