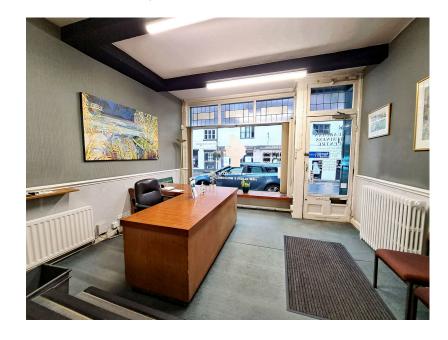

This attractive double fronted property has a splendid shop frontage and is deceptively spacious throughout. To the ground floor it currently offers two reception areas which give access to three offices, a store room, kitchen and ladies and gents WC, there is access to the rear garden from the kitchen. There is a cellar. To the first floor there are three further offices.