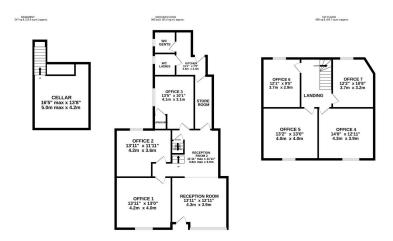

This attractive double fronted property has a splendid shop frontage and is deceptively spacious throughout. To the ground floor it currently offers two reception areas which give access to three offices, a store room, kitchen and ladies and gents WC, there is access to the rear garden from the kitchen. There is a cellar. To the first floor there are three further offices.

Externally there is a garden to the rear with parking for 1 vehicle, however there is the potential to create further parking.

Size - Ground Floor - 980 sq.ft (91 sq.m), First Floor - 696 sq.ft (64.7 sq.m), Cellar - 247 sq.ft (22.9 sq.m), Total less the cellar 1,676 sq.ft (155.7 sq.m)