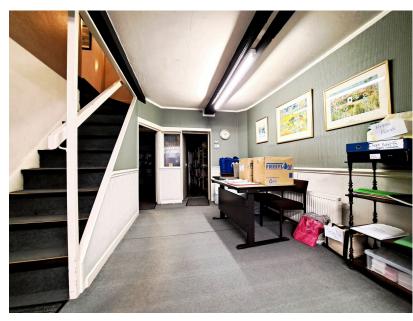

This attractive double fronted property has a splendid shop frontage and is deceptively spacious throughout. To the ground floor it currently offers two reception areas which give access to three offices, a store room, kitchen and ladies and gents WC, there is access to the rear garden from the kitchen. There is a cellar. To the first floor there are three further offices.