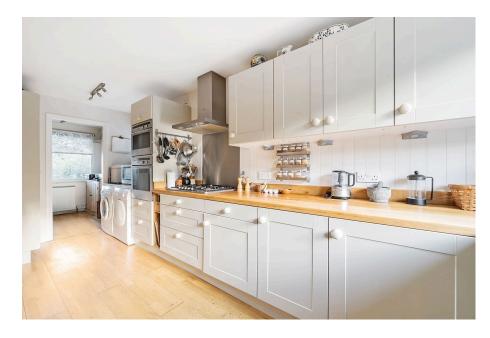

## Bathford Village, Bath £550,000

- Generously proportioned 3 bedroom home with potential to extend (stpp)
- Characterful sitting room with log burner
- Country style kitchen/ Breakfast room
- Additional study downstairs Generous garden with large
- Central village location with NO ONWARD CHAIN! amenities close by

Some properties just give you that warm and welcoming feeling. For me, this surprisingly spacious 3 bedroom semi detached home does this! From the open and characterful living spaces, the country style kitchen/breakfast room, elegant bedrooms, outstanding views, and generous garden, you will find positives at every turn. Situated in the ever sought after village of Bathford, on the fringes of the Georgina City of Bath, this is a rare find and is available with NO ONWARD CHAIN!