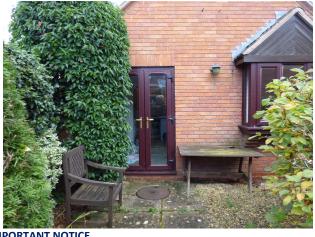

Approached from the Living Room is the patio garden principally gravelled with a small, paved area enclosed in part by a walled beam hedging and part brick walling.