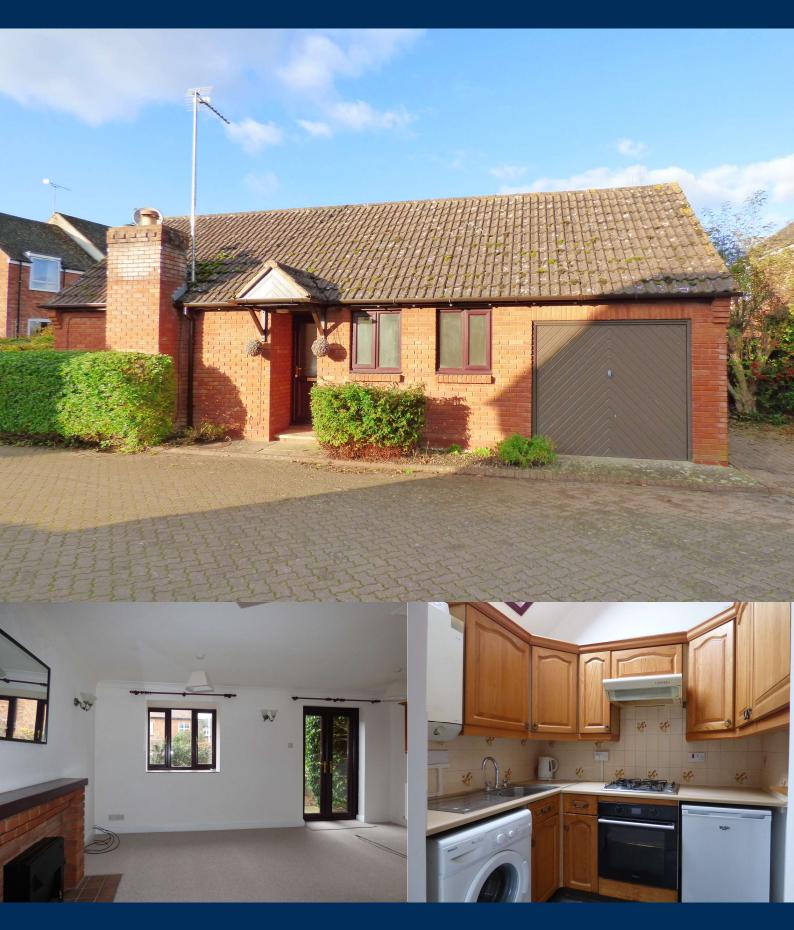

### A WELL PRESENTED DETACHED TOWN CENTRE **BUNGALOW SITUATED A SHORT DISTANCE** FROM THE HIGH STREET WITH SINGLE GARAGE AND PATIO GARDEN

Entrance Hall, Living Room with Kitchen area off, Two Bedrooms, Shower Room, UPVC Double Glazing. Gas-Fired Heating, Single Garage, Patio Garden.

10 Cherry Orchard is a well presented two-bedroom bungalow situated in a courtyard setting in the town centre and a short distance from the High Street.

The property benefits from UPVC double glazing and gas fired central heating. Situated off the Living Room the Kitchen area together with Two Bedrooms and a Shower Room.

Outside and attached the property is a single Garage. In addition, there is a patio garden. The accommodation briefly comprises :

Entrance Hall with double and single built-in wardrobes, shelved airing cupboard with hot water cylinder.

Living Room is L shaped with a feature fireplace with brick surround, timber mantal shelf and guarry tiled hearth, UPVC double glazed double, French doors to patio garden.

Archway to Kitchen with single stainless-steel sink and drainer with fitted cupboard under, fitted base unit with work surface over, fitted wall units with concealed lighting under, built in point electric oven with four ring, gas hob over and extractor hood above, plumbing for washing machine, Potterton gas fired boiler for central heating and hot water.

Bedroom One overlooking the courtyard.

Bedroom Two with Velux window.

Shower Room with fitted shower cubicle, wc, wash hand basin, mirrored bathroom cabinet.

Outside and attached to the property is a Single Garage with power and light connected.