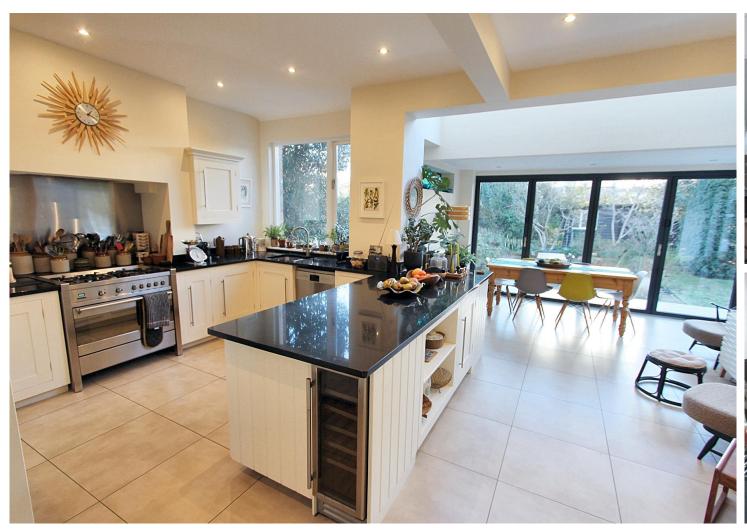

## Guide Price £1,400,000

The sale of this stunning detached family home offers potential buyers a very rare and exciting once in a generational opportunity to purchase one of the finest homes in Heaton Moor. Harbro House stands proud on the corner of Clifton Road and Malton Road and occupies a fantastic size plot with garden areas to three sides together with ample off road parking to the front accessed via double opening gates. The property retains much of the charm and character of it's bygone era and cleverly combines them with very welcome modern improvements such as underfloor heating in the kitchen extension/living space and en-suite, a state of the art Megaflo water heating system, Bisque designer radiators in the hall, kitchen and bathrooms, there is a Matki shower in the en-suite and the kitchen is fitted with Harvey Jones hand built painted units.