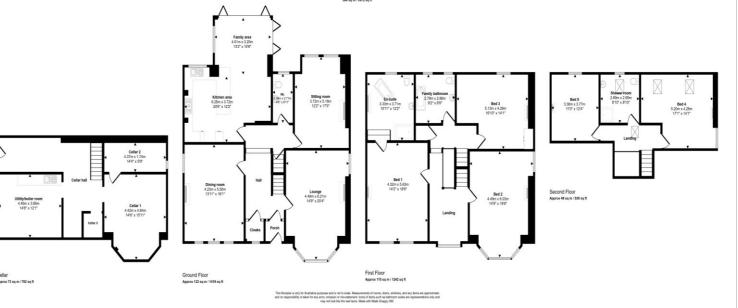

In addition the property was rewired in 2008 and in 2007 there was a new roof reusing and replacing Welsh slate tiles. The main accommodation is laid out over three floors and further benefits from a range of useful cellar rooms used for storage and one is the utility and boiler room. Harbro House also has the benefit of an extra strip of leasehold land to the rear of the garden which could give the option of a second driveway off Malton Road. The property is extremely convenient for local amenities in Heaton Moor including local shops, bars, restaurants, cafes, schools for all ages, sports facilities and the beautiful boutique Savoy cinema. For the commuter Heaton Chapel train station is just a 0.7 mile walk away and operates into both Stockport and Manchester centres. The house and garden are freehold and council tax band G. Must be viewed!