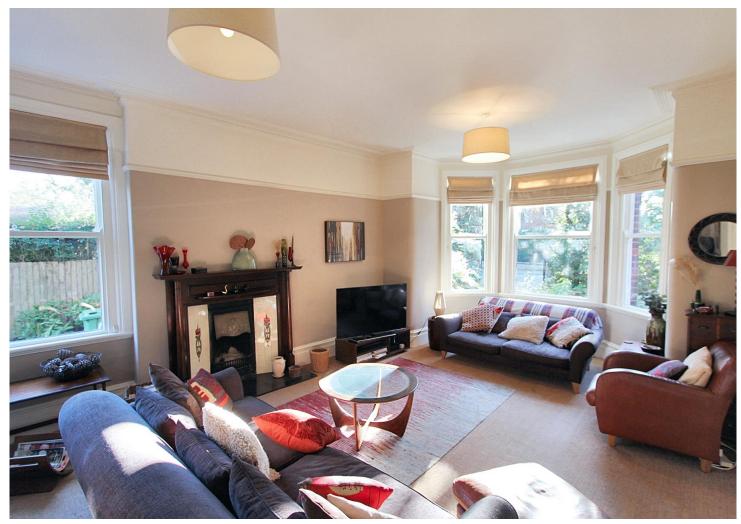

## Guide Price £1,400,000

The sale of this stunning detached family home offers potential buyers a very rare and exciting once in a generational opportunity to purchase one of the finest homes in Heaton Moor. Harbro House stands proud on the corner of Clifton Road and Malton Road and occupies a fantastic size plot with garden areas to three sides together with ample off road parking to the front accessed via double opening gates. The property retains much of the charm and character of it's bygone era and cleverly combines them with very welcome modern improvements such as underfloor heating in the kitchen extension/living space and en-suite, a state of the art Megaflo water heating system, Bisque designer radiators in the hall, kitchen and bathrooms, there is a Matki shower in the en-suite and the kitchen is fitted with Harvey Jones hand built painted units.