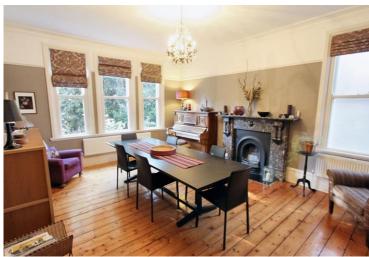

## Guide Price £1,400,000

The sale of this stunning detached family home offers potential buyers a very rare and exciting once in a generational opportunity to purchase one of the finest homes in Heaton Moor. Harbro House stands proud on the corner of Clifton Road and Malton Road and occupies a fantastic size plot with garden areas to three sides together with ample off road parking to the front accessed via double opening gates. The property retains much of the charm and character of it's bygone era and cleverly combines them with very welcome modern improvements such as underfloor heating in the kitchen extension/living space and en-suite, a state of the art Megaflo water heating system, Bisque designer radiators in the hall, kitchen and bathrooms, there is a Matki shower in the en-suite and the kitchen is fitted with Harvey Jones hand built painted units.