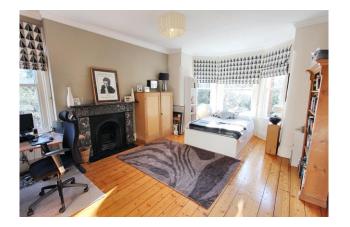

In addition the property was rewired in 2008 and in 2007 there was a new roof reusing and replacing Welsh slate tiles. The main accommodation is laid out over three floors and further benefits from a range of useful cellar rooms used for storage and one is the utility and boiler room. Harbro House also has the benefit of an extra strip of leasehold land to the rear of the garden which could give the option of a second driveway off Malton Road. The property is extremely convenient for local amenities in Heaton Moor including local shops, bars, restaurants, cafes, schools for all ages, sports facilities and the beautiful boutique Savoy cinema. For the commuter Heaton Chapel train station is just a 0.7 mile walk away and operates into both Stockport and Manchester centres. The house and garden are freehold and council tax band G. Must be viewed!