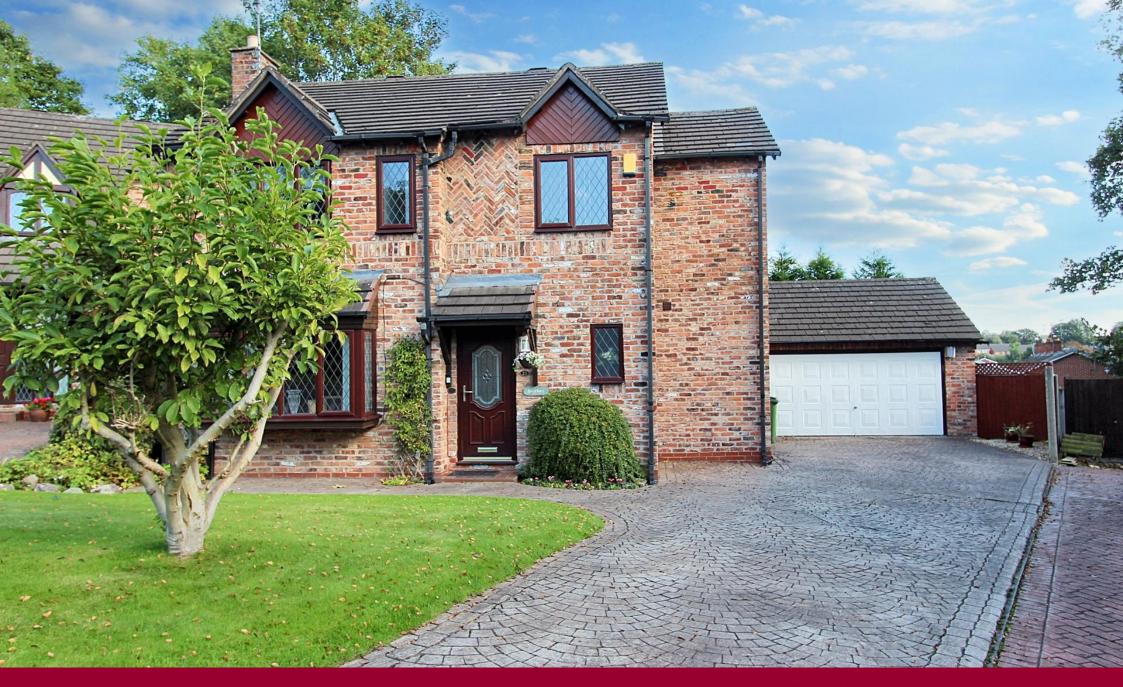

23 Cannock Drive, Heaton Mersey, Stockport, SK4 3JB

**John**Mellor

## Guide Price £750,000

We are delighted to be able to offer for sale this superb four bedroom detached family residence which has been substantially improved and extended by our vendor to provide an outstanding home in an idyllic setting. Upon entering the property the quality of the fixtures and fittings becomes immediately apparent and ground floor rooms include a welcoming hall with a cloakroom/wc off, a good size lounge, a utility room and a stunning and extended family living dining kitchen with luxury fittings and doors leading onto a composite decked area. A spindled staircase leads to the first floor where the four well proportioned bedrooms, the master being en-suite, and the beautifully fitted family bathroom will be found.

Naturally the property is fitted with a quality heating and water system and the windows are upvc double glazed. A long driveway provides ample off road parking and leads to an attached double garage with an electric up and over door. There is a lawned front garden together with a lawned rear garden with a composite decked area, flower/shrub borders and a vegetable plot extending behind the garage. Cannock Drive is convenient for local shops in both Heaton Mersey and Heaton Moor as well as reputable schools for all ages. For the commuter East Didsbury Metrolink is just a 1.1 mile walk away. Freehold. Council tax band F. Must be viewed!