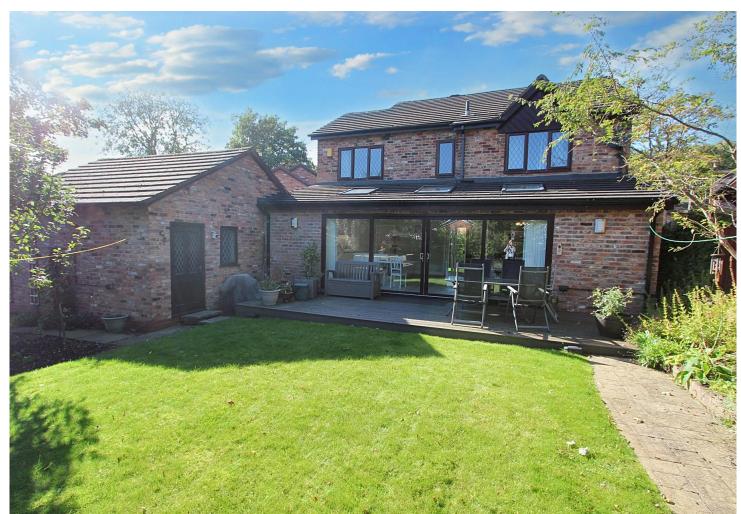

## Guide Price £750,000

We are delighted to be able to offer for sale this superb four bedroom detached family residence which has been substantially improved and extended by our vendor to provide an outstanding home in an idyllic setting. Upon entering the property the quality of the fixtures and fittings becomes immediately apparent and ground floor rooms include a welcoming hall with a cloakroom/wc off, a good size lounge, a utility room and a stunning and extended family living dining kitchen with luxury fittings and doors leading onto a composite decked area. A spindled staircase leads to the first floor where the four well proportioned bedrooms, the master being en-suite, and the beautifully fitted family bathroom will be found.

Naturally the property is fitted with a quality heating and water system and the windows are upvc double glazed. A long driveway provides ample off road parking and leads to an attached double garage with an electric up and over door. There is a lawned front garden together with a lawned rear garden with a composite decked area, flower/shrub borders and a vegetable plot extending behind the garage. Cannock Drive is convenient for local shops in both Heaton Mersey and Heaton Moor as well as reputable schools for all ages. For the commuter East Didsbury Metrolink is just a 1.1 mile walk away. Freehold. Council tax band F. Must be viewed!