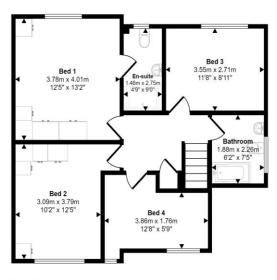

## Guide Price £750,000

We are delighted to be able to offer for sale this superb four bedroom detached family residence which has been substantially improved and extended by our vendor to provide an outstanding home in an idyllic setting. Upon entering the property the quality of the fixtures and fittings becomes immediately apparent and ground floor rooms include a welcoming hall with a cloakroom/wc off, a good size lounge, a utility room and a stunning and extended family living dining kitchen with luxury fittings and doors leading onto a composite decked area. A spindled staircase leads to the first floor where the four well proportioned bedrooms, the master being en-suite, and the beautifully fitted family bathroom will be found.

First Floor Approx 64 sq m / 692 sq ft

This floorplan is only for illustrative purposes and is not to scale. Measurements of rooms, doors, windows, and any items are approximate and no responsibility is taken for any error, omission or mis-attenment. Icons of thems such as bathroom suites are representations only and may not look like the real items. Made with Made Snappy 360.