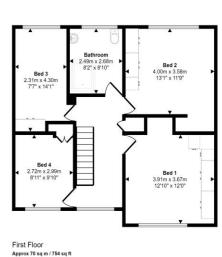

## Guide Price £700,000

A larger style four bedroom detached family home standing proudly on one of the areas most prestigious roads and benefitting from a golf course view at the rear. The property has been extended to the rear and unusually for a modern home benefits from a range of useful cellar rooms. The well laid out and spacious accommodation includes a welcoming hall with a shower room off, a large lounge opens into the sitting/dining room at the rear, a breakfast kitchen, side hall, utility and one of the garages is now a very useful store room. Stairs from the hall lead to the first floor where the four excellent bedrooms and family bathroom will be found.

Approx Gross Internal Area 271 sq m / 2918 sq ft

Ground Floor Approx 138 sq m / 1488 sq ft

This floorplan is only for illustrative purposes and is not to scale. Measurements of rooms, doors, windows, and any items are approximate and no responsibility is taken for any error, omission or mis-statement. Icons of items such as bathroom sultes are representations only an may not look like the real items. Made with Made Snacro 380.