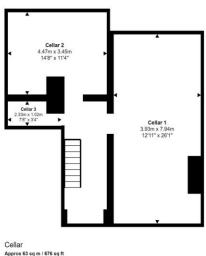

## Guide Price £700,000

A larger style four bedroom detached family home standing proudly on one of the areas most prestigious roads and benefitting from a golf course view at the rear. The property has been extended to the rear and unusually for a modern home benefits from a range of useful cellar rooms. The well laid out and spacious accommodation includes a welcoming hall with a shower room off, a large lounge opens into the sitting/dining room at the rear, a breakfast kitchen, side hall, utility and one of the garages is now a very useful store room. Stairs from the hall lead to the first floor where the four excellent bedrooms and family bathroom will be found.

Approx Gross Internal Area 271 sq m / 2918 sq ft

Ground Floor Approx 138 sq m / 1488 sq ft

This floorplan is only for illustrative purposes and is not to scale. Measurements of rooms, doors, windows, and any items are approximate and no responsibility is taken for any error, omission or mis-statement. Icons of items such as bathroom sultes are representations only an may not look like the real items. Made with Made Snacro 380.