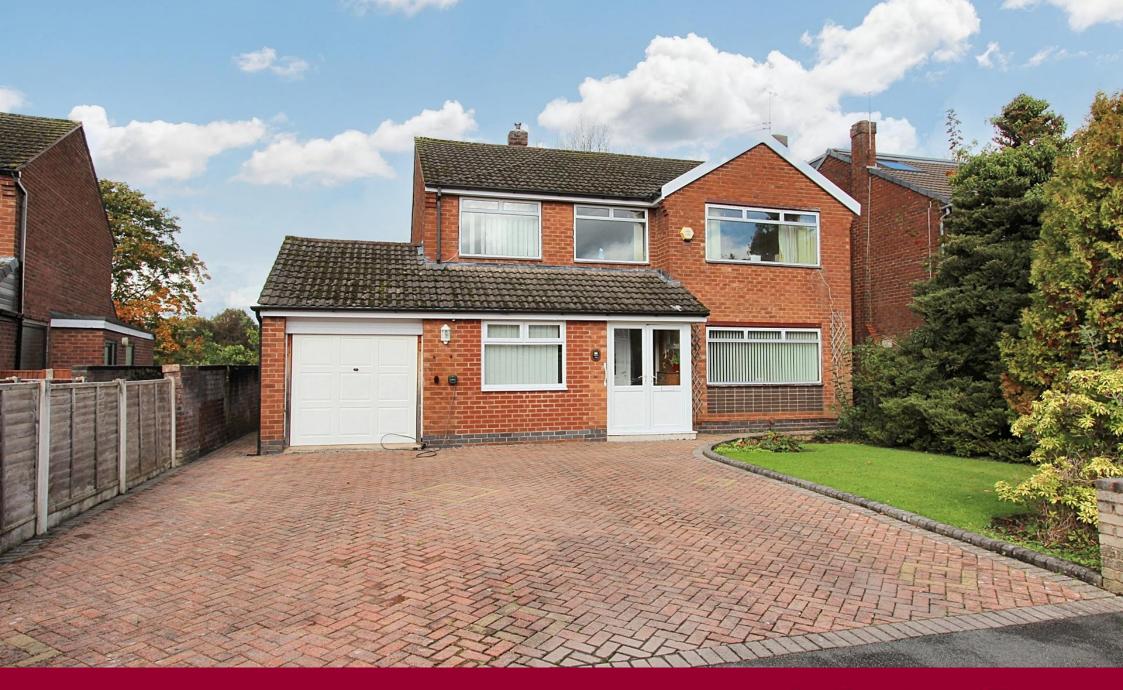

## Guide Price £700,000

A larger style four bedroom detached family home standing proudly on one of the areas most prestigious roads and benefitting from a golf course view at the rear. The property has been extended to the rear and unusually for a modern home benefits from a range of useful cellar rooms. The well laid out and spacious accommodation includes a welcoming hall with a shower room off, a large lounge opens into the sitting/dining room at the rear, a breakfast kitchen, side hall, utility and one of the garages is now a very useful store room. Stairs from the hall lead to the first floor where the four excellent bedrooms and family bathroom will be found.

A brick block driveway provides ample off road parking for several cars and there is an integral garage and electric vehicle charging point. The rear garden affords an excellent degree of privacy and has a lawned area and elevated patio. Sevenoaks Avenue is ideally situated for local amenities including shops, bars, restaurants, cafes, schools for all ages and there is a very convenient path leading to Heaton Moor Golf Club. For the commuter Heaton Chapel train station is just a 0.7 mile walk away and operates into both Stockport and Manchester centres. The property is leasehold for the remainder of a 999 year term from 1961 with a ground rent of £18.00 per annum. Council tax band F.