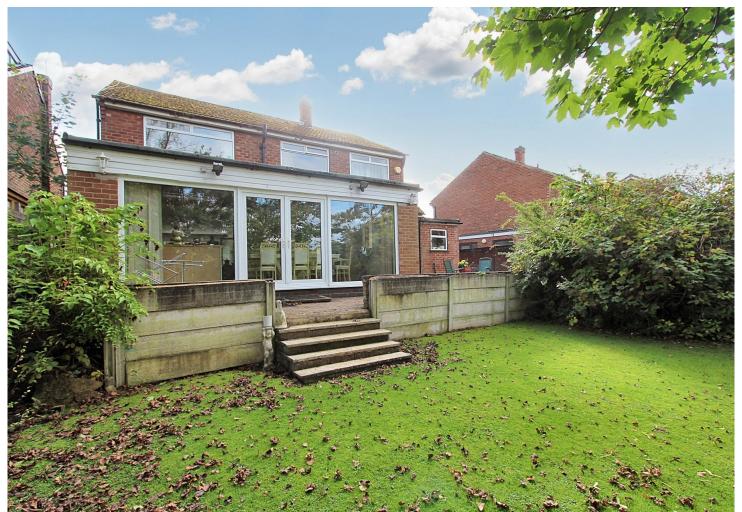

## Guide Price £700,000

A larger style four bedroom detached family home standing proudly on one of the areas most prestigious roads and benefitting from a golf course view at the rear. The property has been extended to the rear and unusually for a modern home benefits from a range of useful cellar rooms. The well laid out and spacious accommodation includes a welcoming hall with a shower room off, a large lounge opens into the sitting/dining room at the rear, a breakfast kitchen, side hall, utility and one of the garages is now a very useful store room. Stairs from the hall lead to the first floor where the four excellent bedrooms and family bathroom will be found.

A brick block driveway provides ample off road parking for several cars and there is an integral garage and electric vehicle charging point. The rear garden affords an excellent degree of privacy and has a lawned area and elevated patio. Sevenoaks Avenue is ideally situated for local amenities including shops, bars, restaurants, cafes, schools for all ages and there is a very convenient path leading to Heaton Moor Golf Club. For the commuter Heaton Chapel train station is just a 0.7 mile walk away and operates into both Stockport and Manchester centres. The property is leasehold for the remainder of a 999 year term from 1961 with a ground rent of £18.00 per annum. Council tax band F.