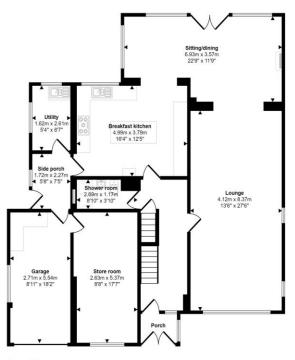

## Guide Price £700,000

A larger style four bedroom detached family home standing proudly on one of the areas most prestigious roads and benefitting from a golf course view at the rear. The property has been extended to the rear and unusually for a modern home benefits from a range of useful cellar rooms. The well laid out and spacious accommodation includes a welcoming hall with a shower room off, a large lounge opens into the sitting/dining room at the rear, a breakfast kitchen, side hall, utility and one of the garages is now a very useful store room. Stairs from the hall lead to the first floor where the four excellent bedrooms and family bathroom will be found.

Approx Gross Internal Area 271 sq m / 2918 sq ft

Ground Floor Approx 138 sq m / 1488 sq ft

This floorplan is only for illustrative purposes and is not to scale. Measurements of rooms, doors, windows, and any items are approximate and no responsibility is taken for any error, omission or mis-statement. Icons of items such as bathroom sultes are representations only an may not look like the real items. Made with Made Snacro 380.