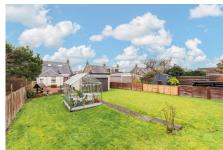

## West Main Street, Broxburn, EH52 5LQ

Offers Over £190.000

This spacious and characterful stone-built two-bedroom semi-detached cottage, located in the sought-after town of Broxburn, combines traditional charm with the potential for transformation. With generously sized rooms, an expansive garden perfect for relaxation or entertaining, and the convenience of a driveway for multiple vehicles along with a detached garage, it offers an excellent canvas for creating a truly unique home. While requiring some cosmetic upgrading, this property is ideal for those seeking to personalise their home in a highly desirable location.

## **Key Features**

- Traditional semi-detached cottage
- Requires cosmetic upgrading
- Dining room with fireplace and chimney
- Two double bedrooms with storage
- · Expansive garden

- Located in thriving town of Broxburn
- · Spacious living room with bay window and Edinburgh press
- · Kitchen and sunroom
- Four piece bathroom
- · Driveway and garage