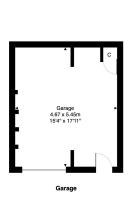

## **Key Features**

- Traditional semi-detached cottage
- Requires cosmetic upgrading
- Dining room with fireplace and chimney
- Two double bedrooms with storage
- · Expansive garden

- Located in thriving town of Broxburn
- · Spacious living room with bay window and Edinburgh press
- · Kitchen and sunroom
- Four piece bathroom
- · Driveway and garage