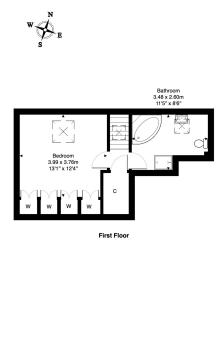

## West Main Street, Broxburn, EH52 5LQ

Offers Over £190.000

This spacious and characterful stone-built two-bedroom semi-detached cottage, located in the sought-after town of Broxburn, combines traditional charm with the potential for transformation. With generously sized rooms, an expansive garden perfect for relaxation or entertaining, and the convenience of a driveway for multiple vehicles along with a detached garage, it offers an excellent canvas for creating a truly unique home. While requiring some cosmetic upgrading, this property is ideal for those seeking to personalise their home in a highly desirable location.

## **Key Features**

- Traditional semi-detached cottage
- Requires cosmetic upgrading
- Dining room with fireplace and chimney
- Two double bedrooms with storage
- · Expansive garden

- Located in thriving town of Broxburn
- · Spacious living room with bay window and Edinburgh press
- · Kitchen and sunroom
- Four piece bathroom
- · Driveway and garage