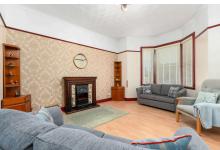

## **Key Features**

- Traditional semi-detached cottage
- Requires cosmetic upgrading
- Dining room with fireplace and chimney
- Two double bedrooms with storage
- · Expansive garden

- Located in thriving town of Broxburn
- · Spacious living room with bay window and Edinburgh press
- · Kitchen and sunroom
- Four piece bathroom
- · Driveway and garage