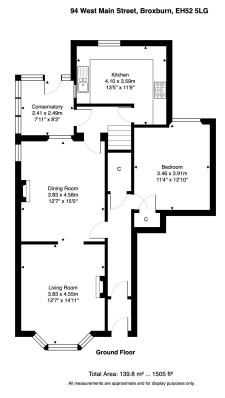

## West Main Street, Broxburn, EH52 5LQ

Offers Over £190.000

This spacious and characterful stone-built two-bedroom semi-detached cottage, located in the sought-after town of Broxburn, combines traditional charm with the potential for transformation. With generously sized rooms, an expansive garden perfect for relaxation or entertaining, and the convenience of a driveway for multiple vehicles along with a detached garage, it offers an excellent canvas for creating a truly unique home. While requiring some cosmetic upgrading, this property is ideal for those seeking to personalise their home in a highly desirable location.

## **Key Features**

- Traditional semi-detached cottage
- Requires cosmetic upgrading
- Dining room with fireplace and chimney
- Two double bedrooms with storage
- · Expansive garden

- Located in thriving town of Broxburn
- · Spacious living room with bay window and Edinburgh press
- · Kitchen and sunroom
- Four piece bathroom
- · Driveway and garage