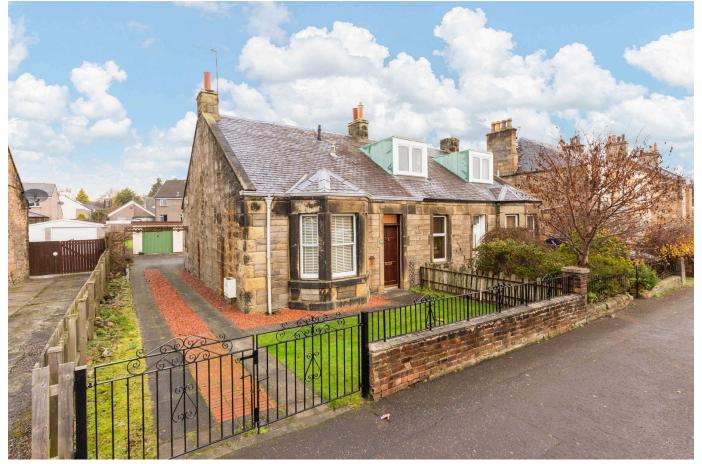

## West Main Street, Broxburn, EH52 5LQ

Offers Over £190.000

This spacious and characterful stone-built two-bedroom semi-detached cottage, located in the sought-after town of Broxburn, combines traditional charm with the potential for transformation. With generously sized rooms, an expansive garden perfect for relaxation or entertaining, and the convenience of a driveway for multiple vehicles along with a detached garage, it offers an excellent canvas for creating a truly unique home. While requiring some cosmetic upgrading, this property is ideal for those seeking to personalise their home in a highly desirable location.

## **Key Features**

- Traditional semi-detached cottage
- Requires cosmetic upgrading
- Dining room with fireplace and chimney
- Two double bedrooms with storage
- · Expansive garden

- Located in thriving town of Broxburn
- · Spacious living room with bay window and Edinburgh press
- · Kitchen and sunroom
- Four piece bathroom
- · Driveway and garage