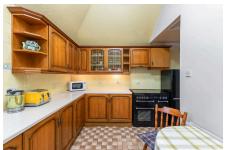

## **Key Features**

- Traditional semi-detached cottage
- Requires cosmetic upgrading
- Dining room with fireplace and chimney
- Two double bedrooms with storage
- · Expansive garden

- Located in thriving town of Broxburn
- · Spacious living room with bay window and Edinburgh press
- · Kitchen and sunroom
- Four piece bathroom
- · Driveway and garage