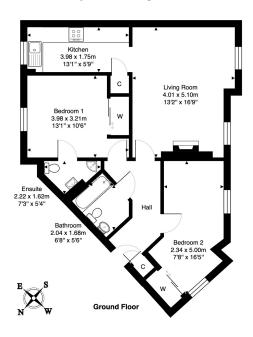

## 570 Leyland Road, Bathgate, EH48 2XE

Total Area: 66.2 m<sup>2</sup> ... 712 ft<sup>2</sup>
All measurements are approximate and for display purposes only