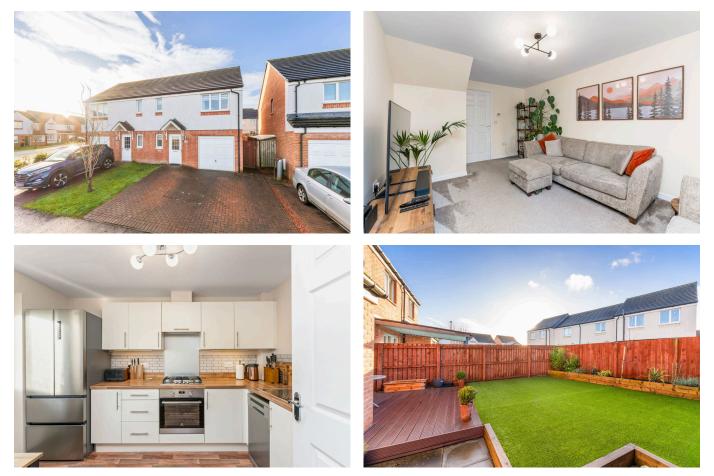

## Renton Drive, Wester Inch, Bathgate, EH48 2RE

Offers Over £225,000

🍋 3 📇 3 🚍 1

Impeccable 3 bedroom semi-detached home set at the end of a peaceful cul-de-sac with an open outlook to the front, located in the highly regarded Wester Inch development of Bathgate. With its spacious rooms, thoughtful layout, and beautifully landscaped South-west facing garden, this property is an ideal choice for those seeking a stylish and well-presented home in true move-in condition within a desirable area.

01506 637553
info@property-webb-co.uk
www.property-webb.co.uk

- Immaculate semi detached home
- Move-in condition
- Contemporary kitchen with access to garden
- Two further double bedrooms
- Garage

- Open outlook to front
- · Spacious living room to rear
- · Master bedroom with ensuite
- Stylish family bathroom and downstairs WC
- · Landscaped south-west facing garden