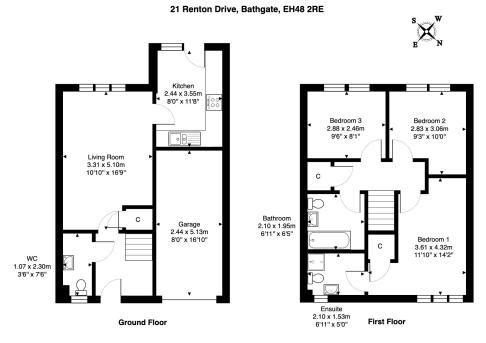

Total Area: 92.1 m<sup>2</sup> ... 991 ft<sup>2</sup> Il measurements are approximate and for display purposes only.