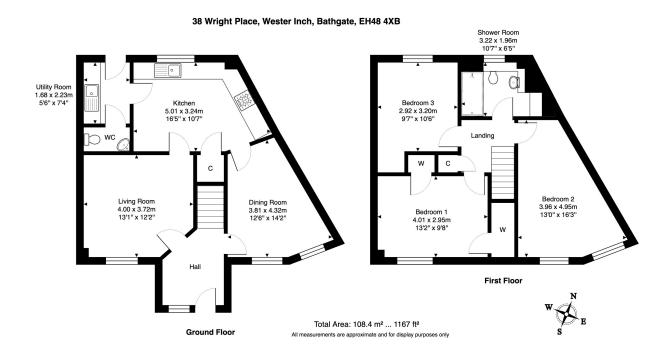

## Wright Place, Wester Inch, Bathgate, EH48 2XB

Offers Over £215.000

This beautiful 3 bedroom terraced home, located in the desirable Wester Inch development of Bathgate, offers 2 reception rooms, three double bedrooms and is immaculately presented and ready to move in. The property boasts an enviable flow and thoughtful layout, featuring a spacious living room, a contemporary kitchen, and a separate dining room. A utility room and downstairs WC enhance practicality, while the stunning family bathroom adds a touch of luxury. The private West facing garden, with access to an allocated parking space, completes this ideal home in a highly regarded location.