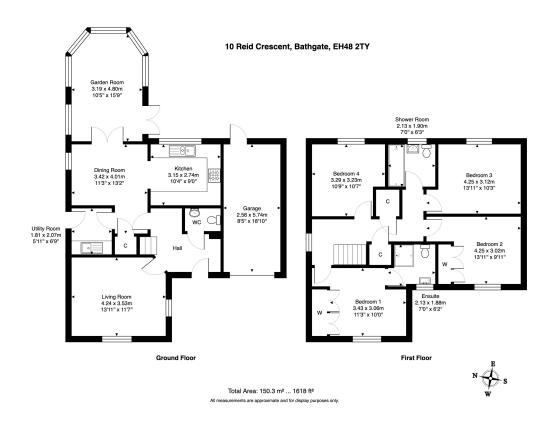

## Reid Crescent, Wester Inch, Bathgate, EH48 2TY

Offers Over £340.000

This superb detached 4 bedroom villa is situated in the highly sought-after Wester Inch development of Bathgate. Presented in move-in condition, the property offers a charming living room and a striking kitchen diner that opens into an elegant sunroom, Upstairs, there are four spacious double bedrooms, including a master with an ensuite. This home combines style, space, and functionality, making it an exceptional choice for comfortable family living in a desirable location.

## **Key Features**

- · Superb detached villa
- · Generous living room
- · Master bedroom with ensuite
- Stunning family bathroom
- · Large garden with cabin

- · Wester Inch development
- · Impressive kitchen diner with sunroom
- · Three further double bedrooms
- Utility room and downstairs WC
- Driveway and garage