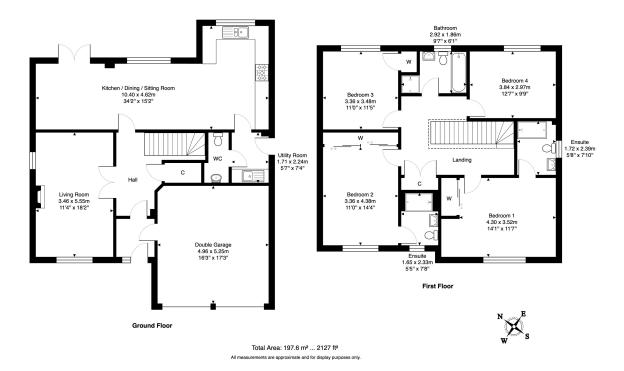

## **Key Features**

- Executive detached villa on corner plot
- Spacious living room
- 4 double bedrooms
- Family bathroom
- Large secluded garden

- Sought after Wester Inch development
- Expansive kitchen/dining/family space
- Two ensuite shower rooms
- Utility room and downstairs WC
- Driveway and double garage