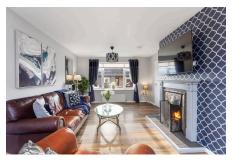

## inch Crescent, Bathgate, EH48 1EU

Offers Over £280.000

Set in the sought-after Inch Crescent in Bathgate, this beautifully refurbished 3/4 bedroom detached family home is a perfect fit for families, couples, or those looking to downsize. The property has been meticulously upgraded over the years, offering a stylish and practical living space. This charming property combines stylish design with practical features, making it a mustsee for discerning buyers.

## **Key Features**

- · Linked Detached Family Home
- · Lounge with Feature Coal Fire
- · Side Extension
- 4 Piece Family Bathroom
- · Large Fully Enclosed Garden

- · Fully Refurbished Through-out
- · Stylish Contemporary Kitchen
- · 3 Double Bedrooms
- · Downstairs WC
- Garage