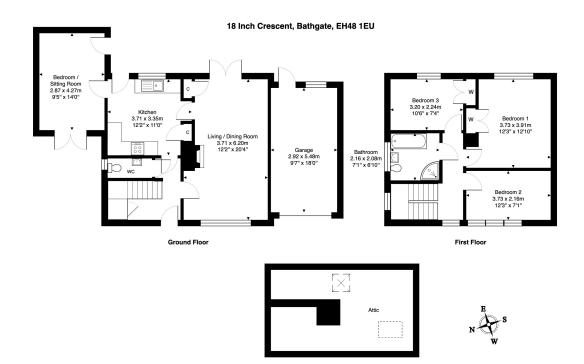

## inch Crescent, Bathgate, EH48 1EU

Offers Over £280.000















Set in the sought-after Inch Crescent in Bathgate, this beautifully refurbished 3/4 bedroom detached family home is a perfect fit for families, couples, or those looking to downsize. The property has been meticulously upgraded over the years, offering a stylish and practical living space. This charming property combines stylish design with practical features, making it a mustsee for discerning buyers.





## **Key Features**

- · Linked Detached Family Home
- · Lounge with Feature Coal Fire
- · Side Extension
- 4 Piece Family Bathroom
- · Large Fully Enclosed Garden

- · Fully Refurbished Through-out
- · Stylish Contemporary Kitchen
- · 3 Double Bedrooms
- · Downstairs WC
- Garage



Total Area: 117.1 m² ... 1260 ft² (excluding attic)