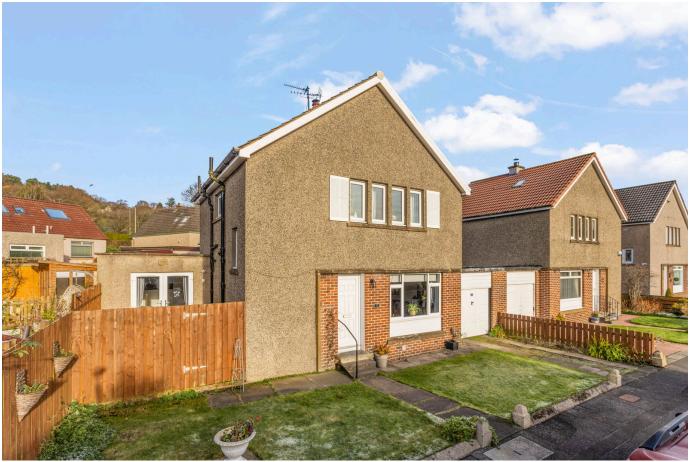

## inch Crescent, Bathgate, EH48 1EU

Offers Over £280.000

Set in the sought-after Inch Crescent in Bathgate, this beautifully refurbished 3/4 bedroom detached family home is a perfect fit for families, couples, or those looking to downsize. The property has been meticulously upgraded over the years, offering a stylish and practical living space. This charming property combines stylish design with practical features, making it a mustsee for discerning buyers.

## **Key Features**

- · Linked Detached Family Home
- · Lounge with Feature Coal Fire
- · Side Extension
- 4 Piece Family Bathroom
- · Large Fully Enclosed Garden

- · Fully Refurbished Through-out
- · Stylish Contemporary Kitchen
- · 3 Double Bedrooms
- · Downstairs WC
- Garage