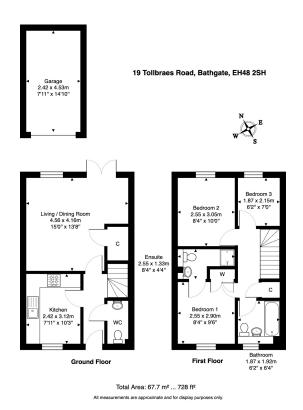

## Tollbraes Road, Wester Inch, Bathgate, EH48 2SH

Offers Over £190.000

This charming 3 bedroom mid-terraced property on Tollbraes Road, Wester Inch, is an excellent choice for first-time buyers, investors, or those looking to downsize. Freshly painted throughout, the home is ready to move into and offers a blend of modern convenience and low-maintenance living. With the added benefit of a detached single garage and its prime location in the soughtafter Wester Inch development, this property is ideal for those seeking a well-presented, easily maintained home close to local amenities, schools, and transport links.

## **Key Features**

- · Mid Terraced Home
- Spacious Lounge/Dining Room
- · Bedroom 1 with En-Suite
- Family Bathroom & Downstairs WC
- Single Garage

- Popular Wester Inch Development
- Modern Fitted Kitchen
- · 2 Furthe Bedrooms
- Low Maintenance Rear Garden
- · Ideal for First Time Buyers & Investors