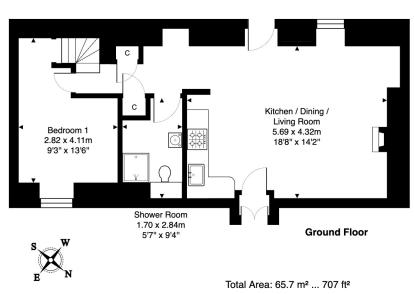

## The Steading, South Lodge Avenue, Mid Calder, EH53 0HH

**2 1 1** Offers Over £240.000

The Steading, South Lodge Avenue, is a beautifully maintained B-listed two-bedroom steading, set within a tranquil courtyard setting in the conservation village of Mid Calder. Approximately 200 years old and converted in the 1990s, the property retains its traditional charm with exposed brickwork, cast iron radiators, and stable-style doors while offering modern comforts. This charming home offers the ideal blend of character and convenience, ready for its new owner to move straight in.

## 8 The Steading, Mid Calder, EH53 0HH

First Floor

All measurements are approximate and for display purposes only.