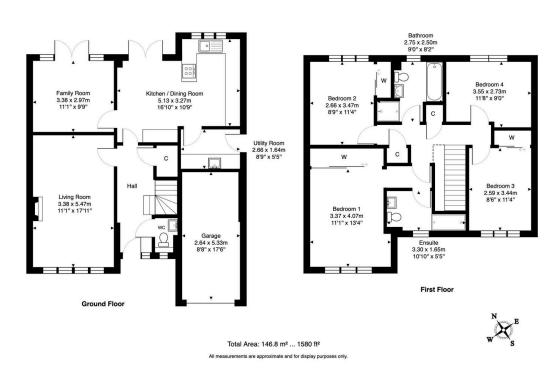

## Bramble Glade, Adambrae, Livingston, EH54 9JL

Offers Over £340.000

This executive 2 reception, 4 bedroom detached villa, set on a secluded corner plot in the prestigious Adambrae area of Livingston, offers a harmonious blend of style and functionality. Impeccably presented throughout, the property boasts a thoughtfully designed layout that effortlessly balances practicality with modern living, making it an ideal choice for growing families. Its enviable location, combined with its immaculate interior and seamless flow, creates a truly welcoming and versatile home.

## **Key Features**

- Superb detached villa in sought after Adambrae
- · Stunning kitchen diner
- · Master bedroom with stylish ensuite
- Luxurious family bathroom
- · Secluded garden

- Tranquil living room
- Additional living room or seperate dining
- · Three further bedrooms
- Utility room and downstairs WC
- · Driveway and garage