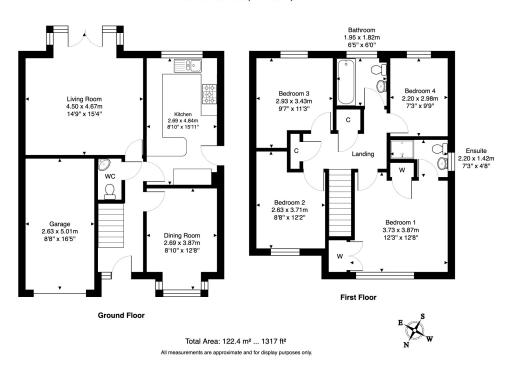

## West Holmes Road, Broxburn, EH52 5NH

Offers Over £325.000

West Holmes Road is a beautifully presented 4 bedroom detached family home located on a desirable corner plot in Broxburn. Boasting a South-facing garden, a single garage, and a double driveway, this property offers space, style, and practicality for modern family living. This home is ideally suited for families seeking a well-maintained, spacious property in a fantastic location.

## **Key Features**

- · Detached Family Home
- · Immaculately presented
- · Stylish kitchen
- · 3 further doubles
- · South facing rear garden

- · Sought after area
- · 2 reception rooms
- · Main bedroom with en-suite
- · Modern family bathroom
- · Single garage & double driveway