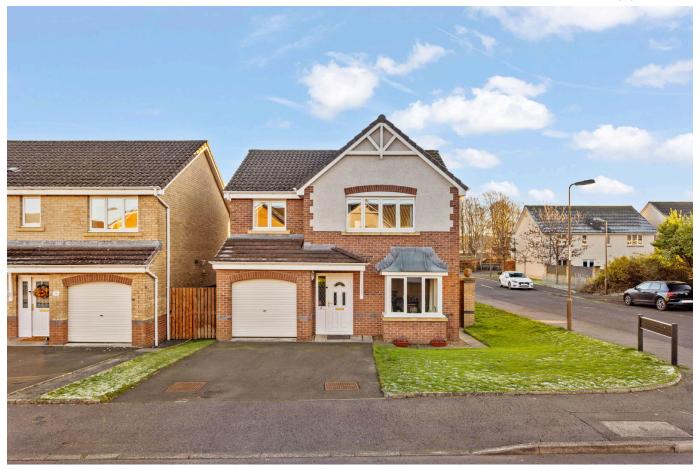

## West Holmes Road, Broxburn, EH52 5NH

Offers Over £325.000

West Holmes Road is a beautifully presented 4 bedroom detached family home located on a desirable corner plot in Broxburn. Boasting a South-facing garden, a single garage, and a double driveway, this property offers space, style, and practicality for modern family living. This home is ideally suited for families seeking a well-maintained, spacious property in a fantastic location.

## **Key Features**

- · Detached Family Home
- · Immaculately presented
- · Stylish kitchen
- · 3 further doubles
- · South facing rear garden

- · Sought after area
- · 2 reception rooms
- · Main bedroom with en-suite
- · Modern family bathroom
- · Single garage & double driveway