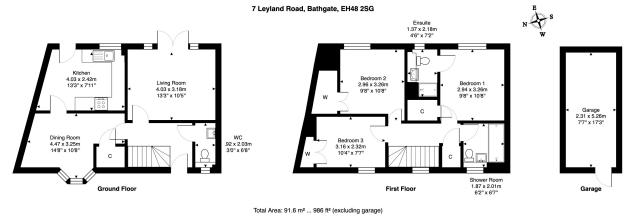

## Leyland Road, Wester Inch, Bathgate, EH48 2SG

Offers Over £220.000

Situated in the desirable Wester Inch development, this stylish 3 bedroom, 2 reception terraced home blends charm with modern living. From the inviting wood chip and paved front garden to the sleek interiors, every detail has been thoughtfully designed. Inside, you will find 2 reception room, a sleek stylish kitchen and three beautifully styled bedrooms. With a spacious rear garden and detached garage, this home offers comfort, practicality, and elegance.

## **Key Features**

- · Modern Terraced Home
- 2 Reception Rooms
- · Bedroom 1 with En-Suite
- Contemporary Family Bathroom
- · Detached Garage

- · Beautifully Presented Through-out
- · Stylish Kitchen
- · 2 Further Bedrooms
- · Low Maintenance Front & Rear Gardens
- · Simpson PS Catchment