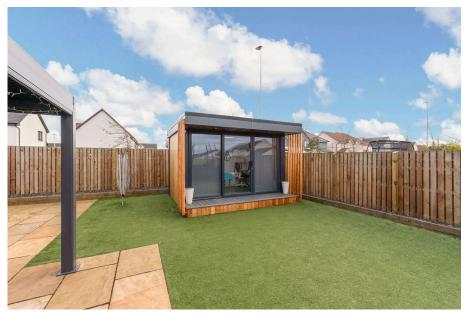

- Executive Detached Family Built by Charles Church
- Prime Calderwood Location
- Lounge with Feature Fireplace:
- Expansive Open-Plan Kitchen & Living Area:
- Luxurious Primary Suite with 4 Further Bedrooms **Dressing Room**
- 4 Piece Family Bathroom & Jack-and-Jill En-Suite
- Double Garage & Driveway:
- South-Facing Private Garden Stylish Urban Pod

Enjoy a landscaped South-facing garden with a versatile Urban Pod, ideal as an office or playroom. With high ceilings, a double garage, and premium finishes throughout, this home offers elegance, comfort, and functionality.