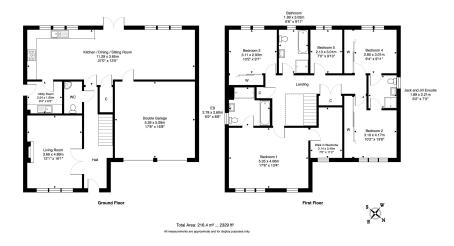

- Executive Detached Family Built by Charles Church
- Prime Calderwood Location
- Lounge with Feature Fireplace:
- Expansive Open-Plan Kitchen & Living Area:
- Luxurious Primary Suite with 4 Further Bedrooms **Dressing Room**
- 4 Piece Family Bathroom & Jack-and-Jill En-Suite
- Double Garage & Driveway:
- South-Facing Private Garden Stylish Urban Pod

## 1 Beech Path, Calderwood, East Calder, EH53 0FR

Part of the Charles Church collection the 'Strathyre' is a property that combines elegance with practicality. This stunning 5 bedroom property combines space and style, featuring a luxurious primary suite with dressing room and en suite, the heart of the home is an open-plan kitchen, dining, and family area, filled with natural light and perfect for modern living.