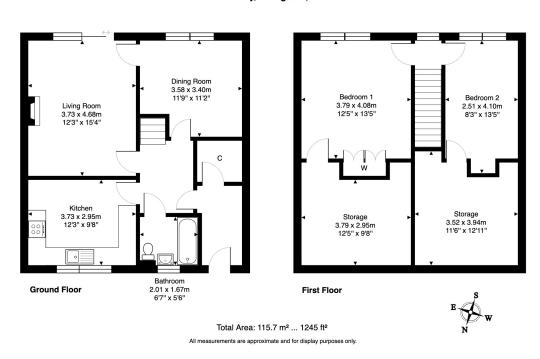

## Cameron Way, Knightsridge, Livingston, EH54 8HD

Offers Over £160.000

This delightful 2-bedroom terraced house in Knightsridge, Livingston, is perfect for first-time buyers, young families, or those looking to downsize. With a practical layout and a warm, inviting atmosphere, it offers a comfortable and versatile living space in a popular residential area. This home combines practicality with charm, creating a welcoming and versatile living environment.

## **Key Features**

- · Mid Terraced Home
- · Move-In Condition
- · Modern Fitted Kitchen
- Additional Storage
- On-Street Parking

- · Spacious Rooms Through-out
- · 2 Reception Rooms
- · 2 Double Bedrooms
- Large Fully Enclosed Garden
- · Popular area in Livingston