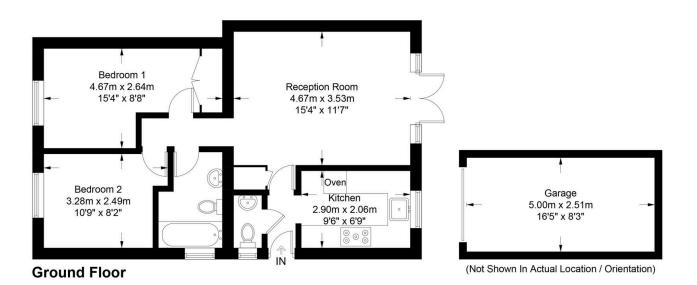

Approximate Gross Internal Area = 54.1 sq m / 582 sq ft Garage = 12.5 sq m / 134 sq ft Total = 66.6 sq m / 716 sq ft

These plans are for representation purposes only as defined by RICS - Code of Measuring Practice. Not to Scale. (ID1121501)