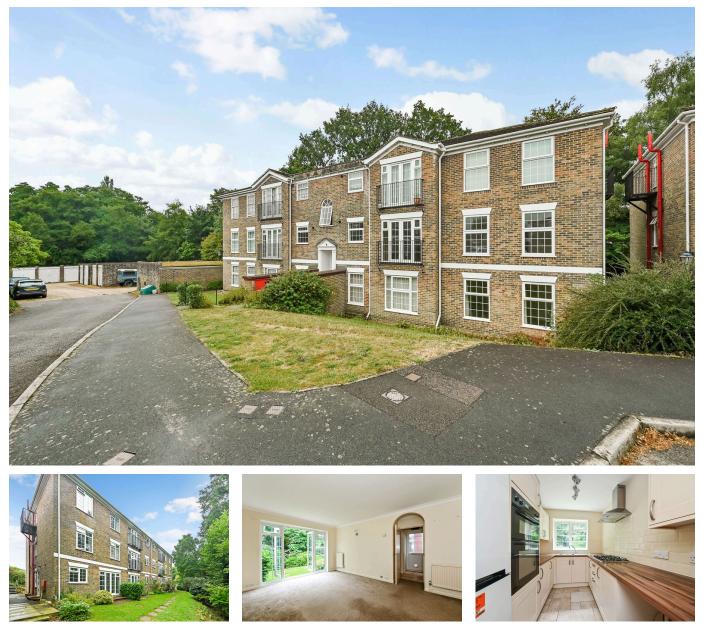

## Heathfield Green, Midhurst, GU29 9QA

Guide Price £230,000

🗀 2 🚰 1 🚘 1

I am delighted to offer a two bedroom ground floor apartment within the much sought after location of Heathfield Green. The apartment has its own private patio and garage, its within half a mile to the town centre. The property is also sold with no onward chain.

## **Key Features**

- Ground Floor Apartment
- Spacious Reception
- Private Patio
- Private Garage
- Close Proximity to Town Centre

- Two Bedrooms
- Modern Kitchen
- Own Entrance
- Communal Parking
- No Onward Chain