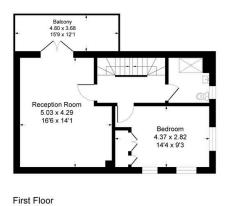

- Guide Price: £750,000 £800,000
- · Parking for Two Cars
- · Barratt Homes Developement
- Built in 2017
- · 3 Bathrooms with 2 en-suites

Turner Place, CR5 3FY

Approximate Gross Internal Area 136.9 sg m / 1474 sg ft

This Plan is for layout guidance only. Not drawn to scale unless stated. Windows and door openings are approximate. Whilst every care is taken in the preparation of this plan, please check all dimensions shapes and compass bearings before making any decisions reliant upon them.