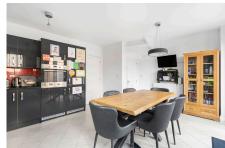

## FERNANDO DAOTRO

The large separate kitchen dinner is fitted with bosh appliances and comes with all your white goods.

rightmove 🗅