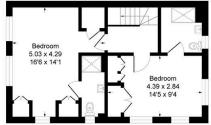

- Guide Price: £750,000 £800,000
- · Parking for Two Cars
- · Barratt Homes Developement
- Built in 2017
- · 3 Bathrooms with 2 en-suites

Turner Place, CR5 3FY

Approximate Gross Internal Area 136.9 sg m / 1474 sg ft

This Plan is for layout guidance only. Not drawn to scale unless stated. Windows and door openings are approximate. Whilst every care is taken in the preparation of this plan, please check all dimensions shapes and compass bearings before making any decisions reliant upon them.