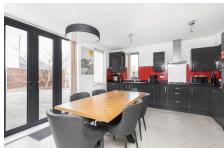

## FERNANDO DAOTRO

The large separate kitchen dinner is fitted with bosh appliances and comes with all your white goods.

rightmove 🗅