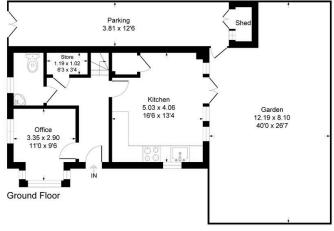

- Guide Price: £750,000 £800,000
- · Parking for Two Cars
- · Barratt Homes Developement
- Built in 2017
- · 3 Bathrooms with 2 en-suites

Turner Place, CR5 3FY

Approximate Gross Internal Area 136.9 sg m / 1474 sg ft

This Plan is for layout guidance only. Not drawn to scale unless stated. Windows and door openings are approximate. Whilst every care is taken in the preparation of this plan, please check all dimensions shapes and compass bearings before making any decisions reliant upon them.