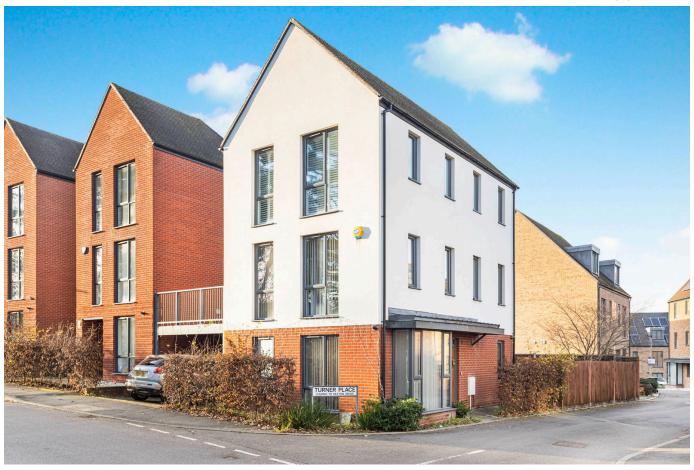

### Turner Place, Coulsdon, CR5 3FY

Guide Price £750.000

Please Quote Reference number FD1047 For All Enquiries

This stunning, 4-bedroom detached family home, built in 2017, seamlessly blends traditional charm with contemporary comforts. The bedrooms are fitted with floor-to-ceiling wardrobes, with additional storage space throughout the property. The property also consists of 3 bathrooms and a WC on the ground floor, including: 2 ensuite bathrooms and a large family bathroom situated on the first floor. The stylish living space backs on to a modern patio area where you can enjoy a nice cup of coffee, but if you are thinking that this is the only outside space, then think again as there is a great paved garden space, keeping maintenance level low.

- Guide Price: £750,000 £800,000
- · Parking for Two Cars
- · Barratt Homes Developement
- Built in 2017
- · 3 Bathrooms with 2 en-suites

Turner Place, CR5 3FY

Approximate Gross Internal Area 136.9 sg m / 1474 sg ft