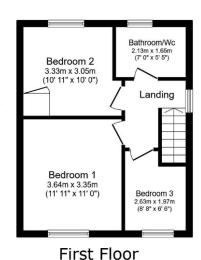

TOTAL: 77.1 m<sup>2</sup> (830 sq.ft.)

This floor plan is for illustrative purposes only. It is not drawn to scale. Any measurements, floor areas (including any total floor area), openings and orientations are approximate. No details are guaranteed, they cannot be relied upon for any purpose and do not form any part of any agreement. No liability is taken for any error, omission or misstatement. A party must refy upon its own inspection(s). Powered by www.Propertybox.io