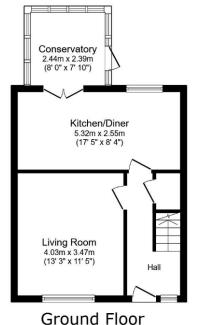

TOTAL: 77.1 m<sup>2</sup> (830 sq.ft.)

This floor plan is for illustrative purposes only. It is not drawn to scale. Any measurements, floor areas (including any total floor area), openings and orientations are approximate. No details are guaranteed, they cannot be relied upon for any purpose and do not form any part of any agreement. No liability is taken for any error, omission or misstatement. A party must refy upon its own inspection(s). Powered by www.Propertybox.io