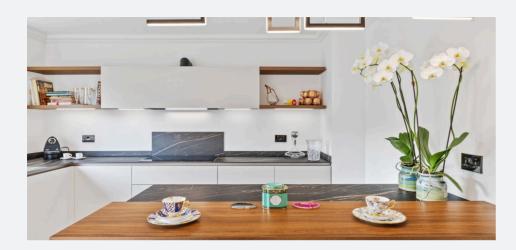

### **Ground Floor**

The ground floor features a spacious dining room with doors leading out to the beautifully landscaped garden plus feature fireplace which is the centre piece of the room. The room is complete with Blue marble walls and marble dining table. The modern kitchen is equipped with premium Siemens appliances, including a large 75cm wide fridge and freezer, and is finished with Gres porcelain countertops. The office and WC complete the ground floor, providing a perfect space for work and relaxation.