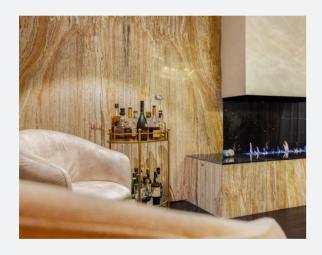

6 people set of Robert Welch cutlery, Riedel glassware, and Royal bone china dinner set

1.3 meter gas fireplace in the dining room, capable of warming the whole house

Orange onyx marble in the front door and lit under stairs area

Ample parking available, with spaces at the rear of the property next to the garage and additional parking on the road if needed

Mini bar, complete with a large range of spirits and cocktail making equipment