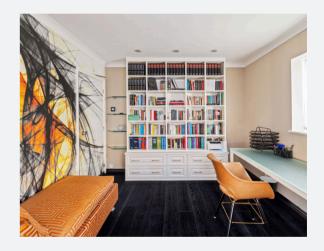

## First Floor

The first floor is home to a stunning living room, complete with a bespoke 7.1 surround sound Bose speaker system and multicolored LED lighting as well as cork walls. The floor also features the master bedroom with marble walls, a Juliette balcony overlooking the stunning garden and ensuite shower room, as well as a separate dressing room, with the potential to be a bedroom, and a family bathroom.

Thick real natural leather stairs and photo screen controlled by a video player

A bespoke 7.1 surround sound Bose speaker system in the living room

Cork finished walls and extra thick curtains for improved acoustics in the living room