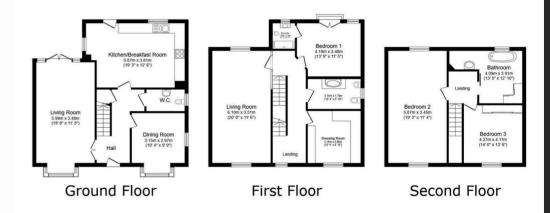

### **Ground Floor**

The ground floor features a spacious dining room with doors leading out to the beautifully landscaped garden plus feature fireplace which is the centre piece of the room. The room is complete with Blue marble walls and marble dining table. The modern kitchen is equipped with premium Siemens appliances, including a large 75cm wide fridge and freezer, and is finished with Gres porcelain countertops. The office and WC complete the ground floor, providing a perfect space for work and relaxation.

## First Floor

The first floor is home to a stunning living room, complete with a bespoke 7.1 surround sound Bose speaker system and multicolored LED lighting as well as cork walls. The floor also features the master bedroom with marble walls, a Juliette balcony overlooking the stunning garden and ensuite shower room, as well as a separate dressing room, with the potential to be a bedroom, and a family bathroom.

## Top Floor

The top floor is dedicated to relaxation and entertainment, featuring two spacious bedrooms and a family bathroom. The family bathroom boasts a stunning free standing bath and large sink made by Casabath, with unique forest green marble & warm wood panelling while the second bedroom features a bespoke fitted wardrobes.