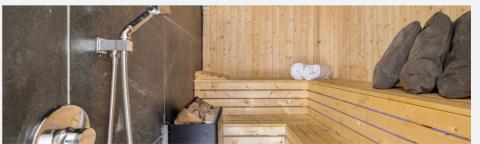

62" inch LG 4k OLED TV in the living room

Large Silk Persian rug from Egypt in the living room

Bluetooth speakers in the top bathroom

Sauna and steam room in the garage

Spare wall paper, leather, and various finishing materials stored in the loft