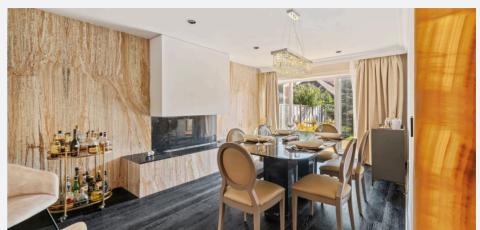

### **Ground Floor**

The ground floor features a spacious dining room with doors leading out to the beautifully landscaped garden plus feature fireplace which is the centre piece of the room. The room is complete with Blue marble walls and marble dining table. The modern kitchen is equipped with premium Siemens appliances, including a large 75cm wide fridge and freezer, and is finished with Gres porcelain countertops. The office and WC complete the ground floor, providing a perfect space for work and relaxation.

6 people set of Robert Welch cutlery, Riedel glassware, and Royal bone china dinner set

1.3 meter gas fireplace in the dining room, capable of warming the whole house

Orange onyx marble in the front door and lit under stairs area

Ample parking available, with spaces at the rear of the property next to the garage and additional parking on the road if needed

Mini bar, complete with a large range of spirits and cocktail making equipment