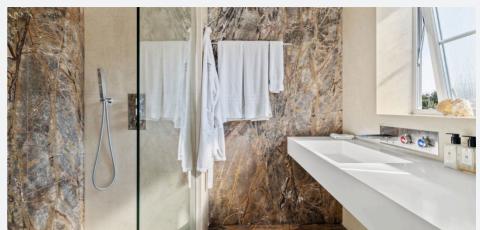

## First Floor

The first floor is home to a stunning living room, complete with a bespoke 7.1 surround sound Bose speaker system and multicolored LED lighting as well as cork walls. The floor also features the master bedroom with marble walls, a Juliette balcony overlooking the stunning garden and ensuite shower room, as well as a separate dressing room, with the potential to be a bedroom, and a family bathroom.