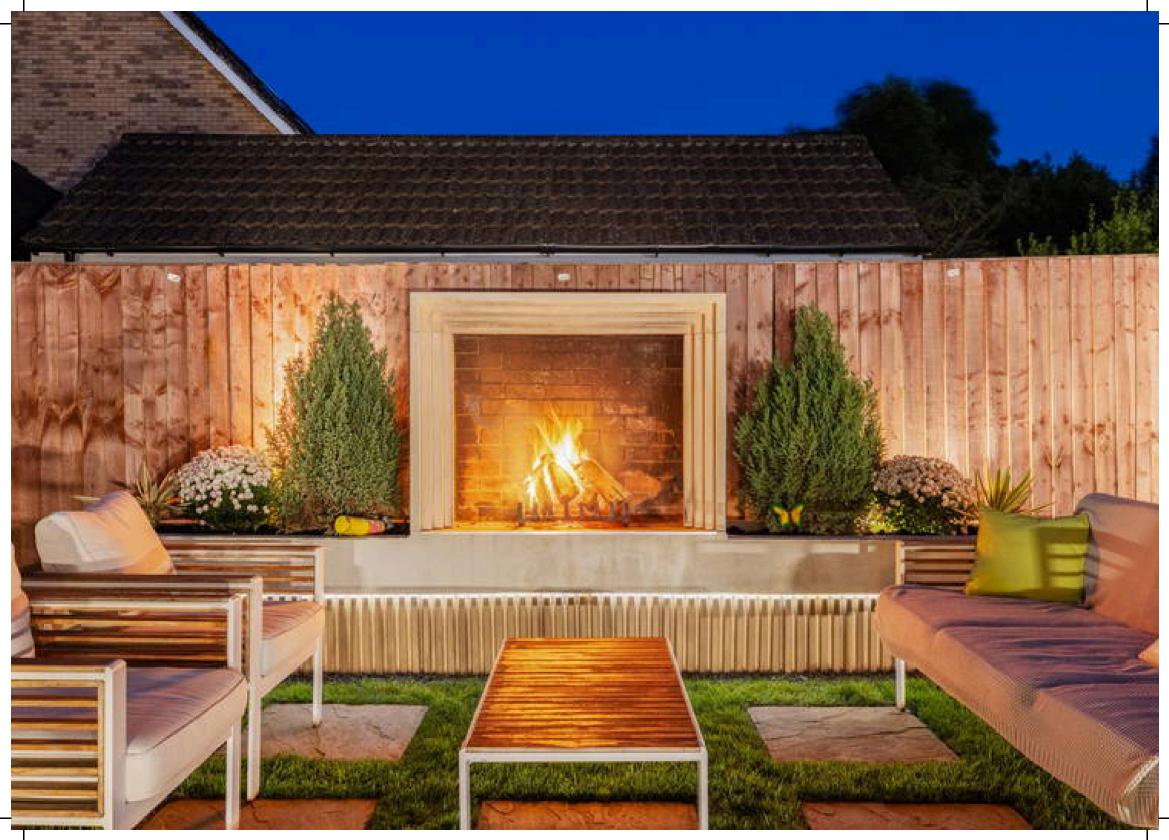

### **Ground Floor**

The ground floor features a spacious dining room with doors leading out to the beautifully landscaped garden plus feature fireplace which is the centre piece of the room. The room is complete with Blue marble walls and marble dining table. The modern kitchen is equipped with premium Siemens appliances, including a large 75cm wide fridge and freezer, and is finished with Gres porcelain countertops. The office and WC complete the ground floor, providing a perfect space for work and relaxation.

6 people set of Robert Welch cutlery, Riedel glassware, and Royal bone china dinner set

1.3 meter gas fireplace in the dining room, capable of warming the whole house

Orange onyx marble in the front door and lit under stairs area