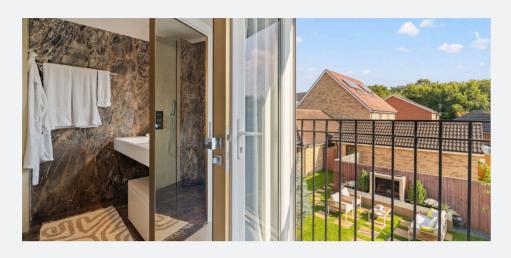

## First Floor

The first floor is home to a stunning living room, complete with a bespoke 7.1 surround sound Bose speaker system and multicolored LED lighting as well as cork walls. The floor also features the master bedroom with marble walls, a Juliette balcony overlooking the stunning garden and ensuite shower room, as well as a separate dressing room, with the potential to be a bedroom, and a family bathroom.