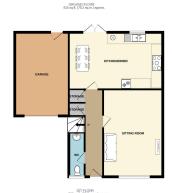

## 13 Nursery Gardens, Exeter

£445,000

- · Detatched House
- Large Corner Plot
- Parking for several vehicles
- · Modern family Living
- · Large Garage

- · 4 Bedrooms
- Quiet Cul de Sac
- · Ready to move into
- South West facing garden
- EPC B

Introducing a stunning detached house nestled in the idyllic Nursery Gardens of Exeter.

Inside, this ready-to-move-into home features a large south west corner plot, four double bedrooms, including a family bathroom with en suite. The spacious living areas allow for comfortable family living, with a modern finish throughout.