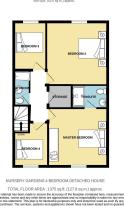

## 13 Nursery Gardens, Exeter

£445,000

- · Detatched House
- Large Corner Plot
- Parking for several vehicles
- · Modern family Living
- · Large Garage

- · 4 Bedrooms
- Quiet Cul de Sac
- · Ready to move into
- South West facing garden
- EPC B

Introducing a stunning detached house nestled in the idyllic Nursery Gardens of Exeter.

Inside, this ready-to-move-into home features a large south west corner plot, four double bedrooms, including a family bathroom with en suite. The spacious living areas allow for comfortable family living, with a modern finish throughout.