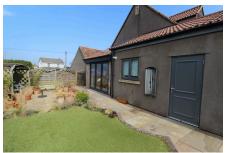

### Cleeve, BS49 4NR

£510,000

A highly attractive natural stone-fronted home, beautifully designed as part of an exclusive development that comprises four similarly styled properties. Other benefits include off street parking, beautiful rear garden and views of the Mendip Hills.

#### **Key Features**

- Stone fronted house situated in the heart of the village
- · Large car port
- · Countryside walks nearby
- Walking distance to the amenities of Cleeve
- · EPC rating C

- · Beautiful rear garden with patio area
- · Immaculate interior
- · Views of the Mendip Hills
- Short commute to Bristol
- · Council Tax Band D