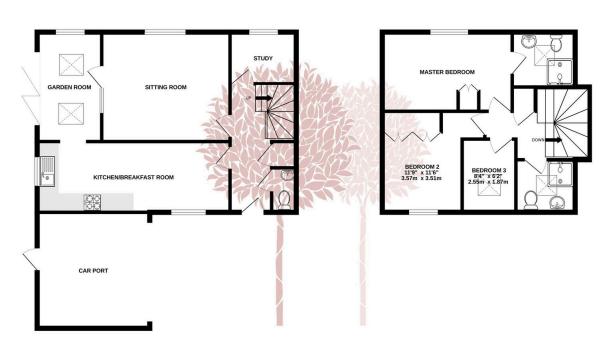

GROUND FLOOR 780 sq.ft. (72.4 sq.m.) approx. 1ST FLOOR 467 sq.ft. (43.4 sq.m.) approx.

TOTAL FLOOR AREA: 1247 sq.ft. (115.8 sq.m.) approx.
Whilst every stimmer has been raise the resizue the accuracy of the floorplant contained here, measurements
of doors, wholever, increase any state of the state o