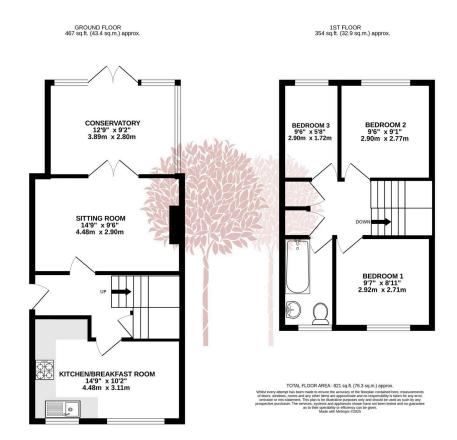

### Horsecastle Farm Road, Yatton

£265,000 Page 3 Land 2

A fantastic first time buy or family home opportunity in a convenient position for local amenities, the Strawberry line foot/cycle path and Yatton train station. The property offers three bedrooms, sitting room, kitchen/breakfast room, off street parking plus single garage and no onward chain.

#### **Key Features**

- · Wonderful first time buy or family home
- Convenient location close to amenities, schools and Yatton train station
- · Sitting room and kitchen/breakfast room
- · No onward chain complications
- · Council Tax Band B

- Three bedroom semi-detached family home
- Off street parking plus single garage
- · Enclosed rear garden and conservatory
- · EPC rating D
- · Viewing advised