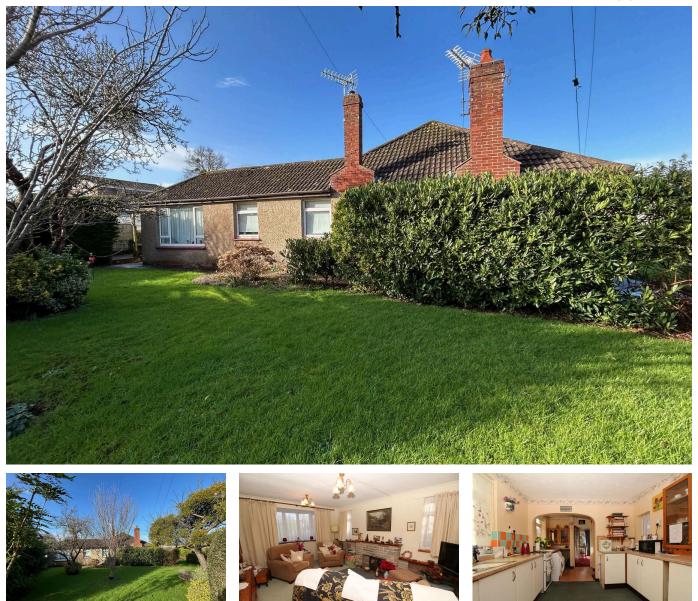

## The Causeway, Congresbury

£465,000

🍋 3 🚰 1 🚘 2

Elizabethan, a detached two/three bedroomed bungalow perfectly positioned within the heart of Congresbury and offering a wonderful opportunity to now upgrade and extend, subject to the relevant planning. 1 The Causeway has been within a local family's ownership since new and has, over the years, been the subject of ongoing work both inside but also outside to the wraparound established gardens. These being a particular feature of this one off home which have been lovingly tended by the owners. A further area of garden to the rear is ripe for creating raised beds or for planting vegetables. We look forward to showing you around.

## **Key Features**

- Detached two/three bedroomed bungalow
- Within walking distance to local shops, public houses and cafes
- · Generous parking and detached garage
- No onward chain
- Wonderful opportunity extend and upgrade (subject to the relevant planning conditions)

- Double fronted property in the heart of this popular village
- Beautifully tended gardens to the side and an area of garden to the rear
- · Gas central heating
- Council Tax band C
- EPC rating pending