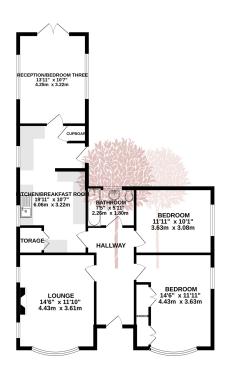

These being a particular feature of this one off home which have been lovingly tended by the owners. A further area of garden to the rear is ripe for creating raised beds or for planting vegetables. We look forward to showing you around.

## debbie fortune ESTATE AGENTS

## **Key Features**

- Detached two/three bedroomed bungalow
- Within walking distance to local shops, public houses and cafes
- · Generous parking and detached garage
- No onward chain
- Wonderful opportunity extend and upgrade (subject to the relevant planning conditions)

- Double fronted property in the heart of this popular village
- Beautifully tended gardens to the side and an area of garden to the rear
- · Gas central heating
- Council Tax band C
- EPC rating pending

GROUND FLOOR 968 sq.ft. (89.9 sq.m.) approx.