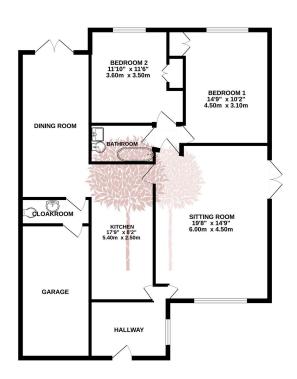

- Perfectly positioned in a quiet backwater of Yatton
- Open Plan kitchen, dining and family room opening through to gardens
- · Parking for a number of cars
- Freehold Property
- EPC E

GROUND FLOOR 1206 sq.ft. (112.1 sq.m.) approx.

I OFIAL FLUOR ARCA: 1.200 SQ.R. (I.E.C. 1 SQ.M.) approx.
Whist every abening his bein made to ensure the accuracy of the floopian contained here, measurements
of doors, windows, rooms and any other items are approximate and no responsibility in taken for any enorisiss nor mis-adatment. This plant is for flavationey compose only and should be used as such thy any
prospective purchaser. The services, syntems and applicances shown have not been tested and no guarantee
as to their operation of the control of the