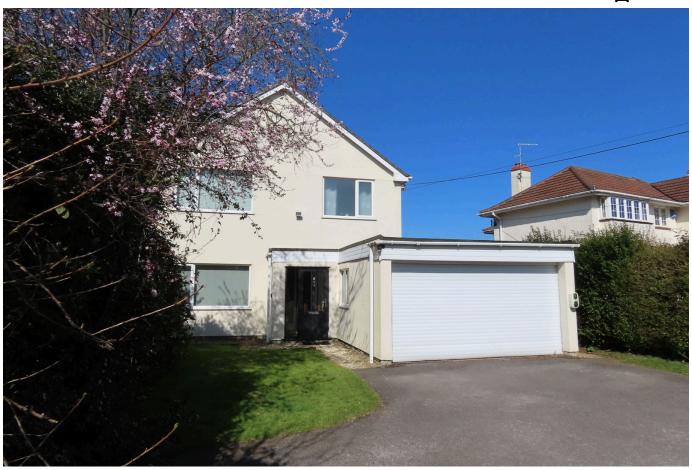

### Bristol Road, Langford

Guide Price £600,000

Stanyan - a detached and spacious (circa 2,300 sq ft) family home perfectly positioned within a generous plot in the popular village of Langford. Having four bedrooms, large ensuite to the primary bedroom and generous family accommodation to the ground floor, the gardens being a particular feature of this perfect family home. Built in 1972 by the first occupier and having only one further owner from new, we are now delighted to bring this spacious, well kept property to the market and very much look forward to showing you around.