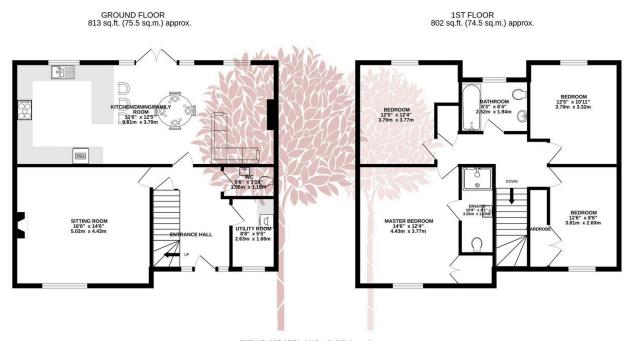

TOTAL FLOOR AREA: 1615 sq.ft. (150.0 sq.m.) approx.

Whilst every attempt has been made to ensure the accuracy of the floorpian contained here, measurements of doors, windows, comiss and any other tiens are approximate and no responsibility is token for any error, or the services, systems and appliances shown have not been tested and no guarantee as to their coperability or efficiency can be given.