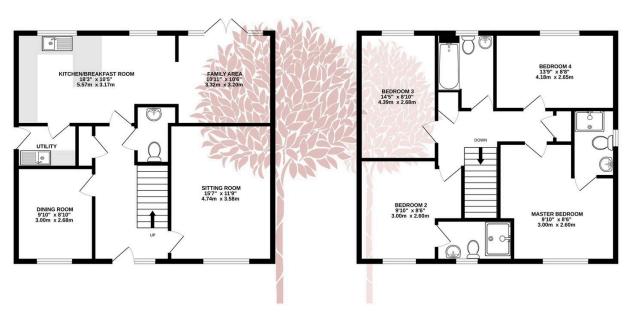

•

GROUND FLOOR 757 sq.ft. (70.4 sq.m.) approx. 1ST FLOOR 756 sq.ft. (70.2 sq.m.) approx.

TOTAL FLOOR AREA: 1513 sq.ft. (140.6 sq.m.) approx.

Whist every attempt has been made to ensure the accuracy of the floorplan contained here, measurements of doors, windows, croms and any other items are approximate and no responsibility is taken for any enror, omission or mis-statement. This plan is for illustrative purposes only and should be used as such by any prospective purchaser. The services, systems and appliances shown have not been tested and no guarantee as to their operatibility or efficiency can be given.