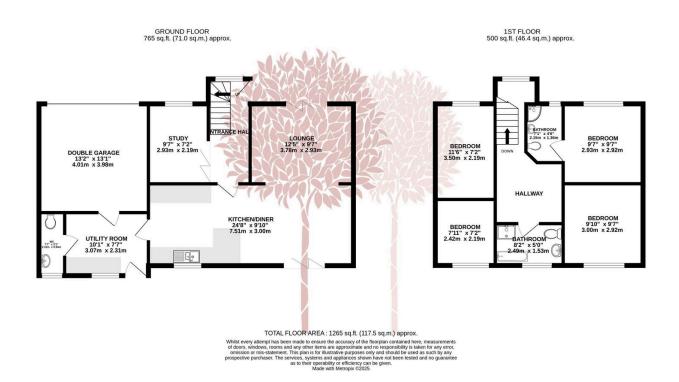

### High Street, East Harptree

£840,000 Page 4 L 2 L 2

A fantastic executive home with four to five bedrooms in the sought after village of East Harptree sitting perfectly within the Chew Valley. The Chew Valley recently having been voted as the best place to live in The South West by The Times. This perfect family home offers ample accommodation, wrap around gardens, off street parking and a double garage. With light flooding in through the entire house, an open plan layout and beautifully fitted kitchen - this really is a property not to overlook.

#### **Key Features**

- Stunning Family Home in sought after Chew Valley location
- Wonderful sitting and dining room open plan to the kitchen
- Four/five bedrooms with en-suite to principal bedroom
- · Double garage and generous parking
- · Underfloor heating to entire ground floor.

- Open aspect with fantastic views across open fields
- Beautifully fitted kitchen with generous Neff appliances
- · Manicured wraparound gardens
- · Separate utility room and downstairs WC
- · EPC rating B