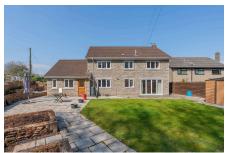

- Open aspect with fantastic views across open fields
- Beautifully fitted kitchen with generous Neff appliances
- · Manicured wraparound gardens
- · Separate utility room and downstairs WC
- · EPC rating B