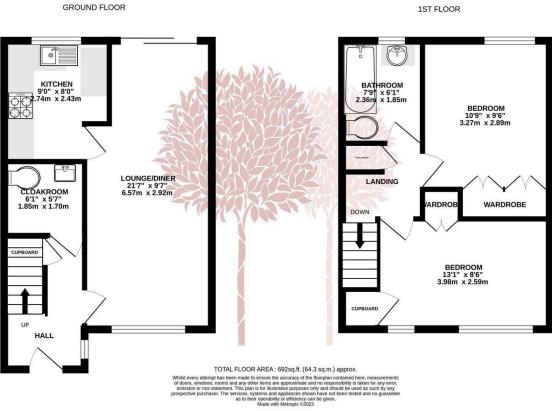

## Sheppys Mill, Congresbury

£205,000

A pretty mid terraced, two bedroomed, property set in a convenient location within the village for the over 60's. The property benefits from a private and leafy outlook and allocated off street parking hugely benefits the house.

## **Key Features**

- EPC rating C
- · Front and rear gardens
- · Short walk to the village amenities
- Two bedroom terraced home for the over 60's

- Council Tax Band C
- Allocated parking space
- · Short walk to the village amenities