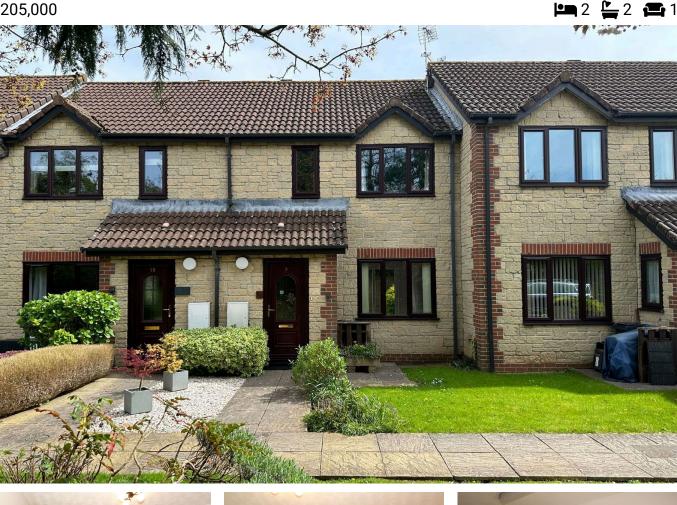

## Sheppys Mill, Congresbury

£205,000

A pretty mid terraced, two bedroomed, property set in a convenient location within the village for the over 60's. The property benefits from a private and leafy outlook and allocated off street parking hugely benefits the house.

We welcome 9 Sheppy's Mill to the market and very much look forward to showing you around, please don't hesitate to call our friendly team who can quickly arrange a viewing on your behalf.

## **Key Features**

- EPC rating C
- · Front and rear gardens
- · Short walk to the village amenities
- Two bedroom terraced home for the over 60's

- Council Tax Band C
- Allocated parking space
- · Short walk to the village amenities