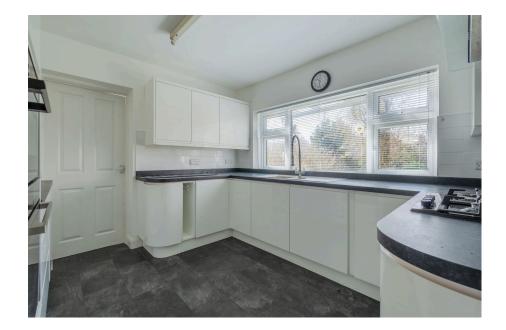

Inside, the home is ready for modernisation, allowing the new owners to put their personal stamp on it. A newly fitted kitchen leads to a dedicated dining room, while the spacious sitting room enjoys direct access to the rear garden. Additional ground-floor features include a utility room, a study, cloakroom, and internal access to the garage. Upstairs, there are four wellproportioned bedrooms, with the master boasting an en-suite bathroom. A separate family bathroom serves the remaining bedrooms.