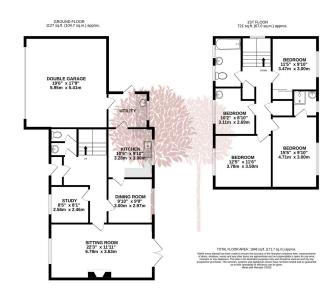

- Walking distance to the amenities of Cheddar
- Set in a tucked away location
- No onward chain!
- EPC rating TBC

Nestled in a tucked-away location, this four-bedroom detached home offers fantastic potential with its generous living spaces and extensive gardens to both the front/rear. The property benefits from a double garage and off-street parking.

Inside, the home is ready for modernisation, allowing the new owners to put their personal stamp on it. A newly fitted kitchen leads to a dedicated dining room, while the spacious sitting room enjoys direct access to the rear garden. Additional ground-floor features include a utility room, a study, cloakroom, and internal access to the garage. Upstairs, there are four wellproportioned bedrooms, with the master boasting an en-suite bathroom. A separate family bathroom serves the remaining bedrooms.