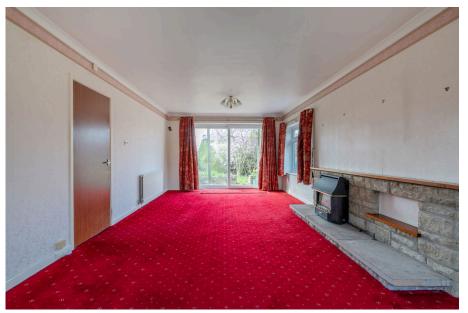

Inside, the home is ready for modernisation, allowing the new owners to put their personal stamp on it. A newly fitted kitchen leads to a dedicated dining room, while the spacious sitting room enjoys direct access to the rear garden. Additional ground-floor features include a utility room, a study, cloakroom, and internal access to the garage. Upstairs, there are four wellproportioned bedrooms, with the master boasting an en-suite bathroom. A separate family bathroom serves the remaining bedrooms.