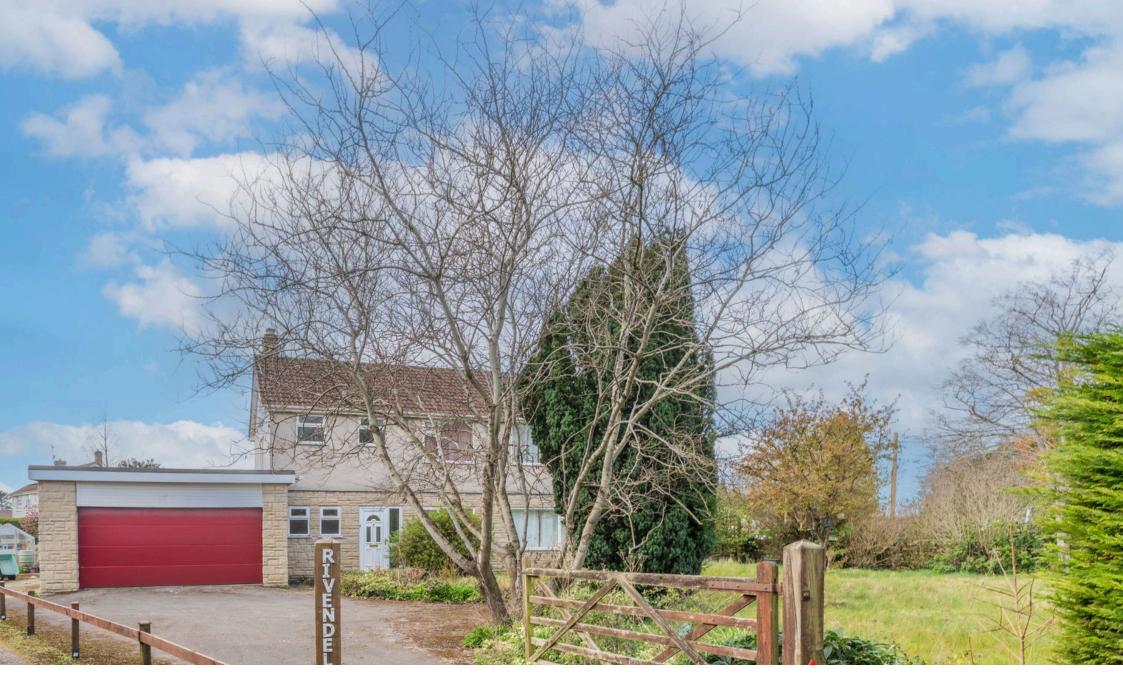

## Kent Street, Cheddar, BS27 3LG £720,000

- Large detached family home Set in large gardens
- Plenty of off street parking and double garage
- Potential to improve and extend (STPP)
- Superb countryside walks
  nearby
- Coundil tax band F

- Walking distance to the amenities of Cheddar
- Set in a tucked away location
- No onward chain!
- EPC rating TBC

Nestled in a tucked-away location, this four-bedroom detached home offers fantastic potential with its generous living spaces and extensive gardens to both the front/rear. The property benefits from a double garage and off-street parking.