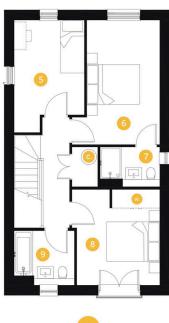

#### **Key Features**

- Reserve now and choose your kitchen, tiles and flooring.
- Design led and forward thinking interiors
- Phase One just launched due to complete late Summer 2025
- Downstairs cloakroom and WC
- Sustainable features including Solar Panels and Air Source Heat Pumps

- Stunning modern handleless kitchens in a range of colours.
- Contemporary sanitaryware, shower niches to en-suites & bathrooms
- High end integrated appliances including dishwasher
- En suite to principal bedroom with clean lines
- Driveway parking with EV Charger