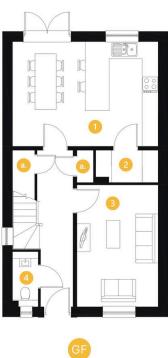

#### **Key Features**

- Reserve now and choose your kitchen, tiles and flooring.
- Design led and forward thinking interiors
- Phase One just launched due to complete late Summer 2025
- Downstairs cloakroom and WC
- Sustainable features including Solar Panels and Air Source Heat Pumps

- Stunning modern handleless kitchens in a range of colours.
- Contemporary sanitaryware, shower niches to en-suites & bathrooms
- High end integrated appliances including dishwasher
- En suite to principal bedroom with clean lines
- Driveway parking with EV Charger