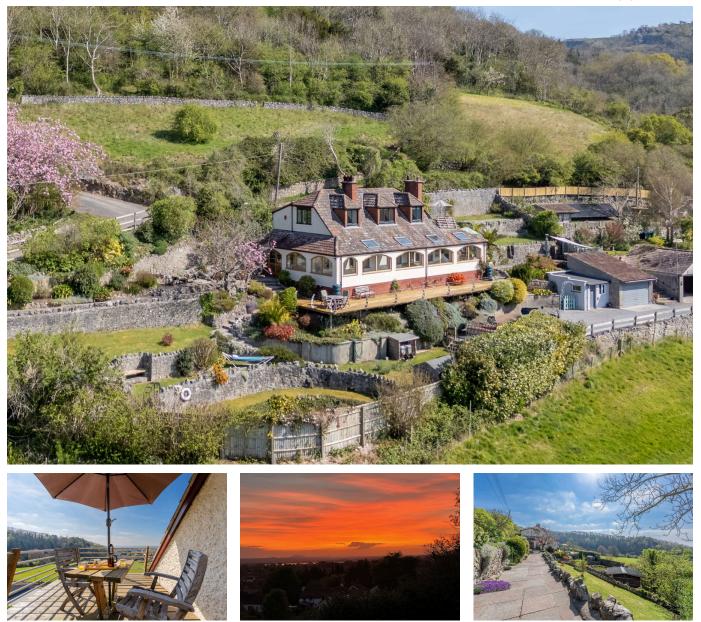

debbie fortune ESTATE AGENTS

Cufic Lane, Cheddar, BS27 3QH

£850,000

🗀 3 📇 3 🚘 4

NO ONWARD CHAIN - Wonderful extensive detached house of singular character and charm with accommodation of over 2,000 sq ft set in an elevated position in Cheddar with some of the best views we have ever seen, panoramic from the Gorge to the Reservoir, and beyond. EPC rating D.

## **Key Features**

- Stunning extensive detached house in premier spot
- Accommodation of over 2,000 sq ft
- Stunning varied gardens circa 1/3 acre
- Three receptions, kitchen/breakfast room, sun room
- EPC rating D

- · Offered with no onward chain!
- Substantial off street parking, double garage and workshop
- Three good sized double bedrooms, en suite and two bathrooms
- · Breathtaking panoramic views