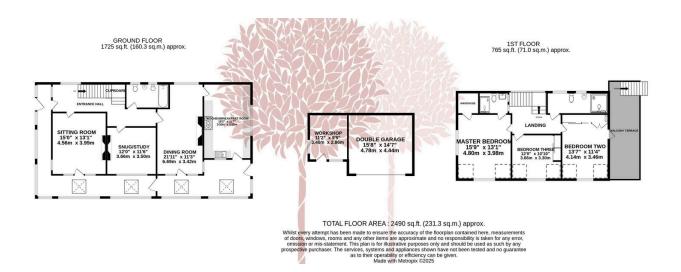

debbie fortune ESTATE AGENTS

Cufic Lane, Cheddar, BS27 3QH

£850,000

🗀 3 📇 3 🚘 4

NO ONWARD CHAIN - Wonderful extensive detached house of singular character and charm with accommodation of over 2,000 sq ft set in an elevated position in Cheddar with some of the best views we have ever seen, panoramic from the Gorge to the Reservoir, and beyond. EPC rating D.

## **Key Features**

- Stunning extensive detached house in premier spot
- Accommodation of over 2,000 sq ft
- Stunning varied gardens circa 1/3 acre
- Three receptions, kitchen/breakfast room, sun room
- EPC rating D