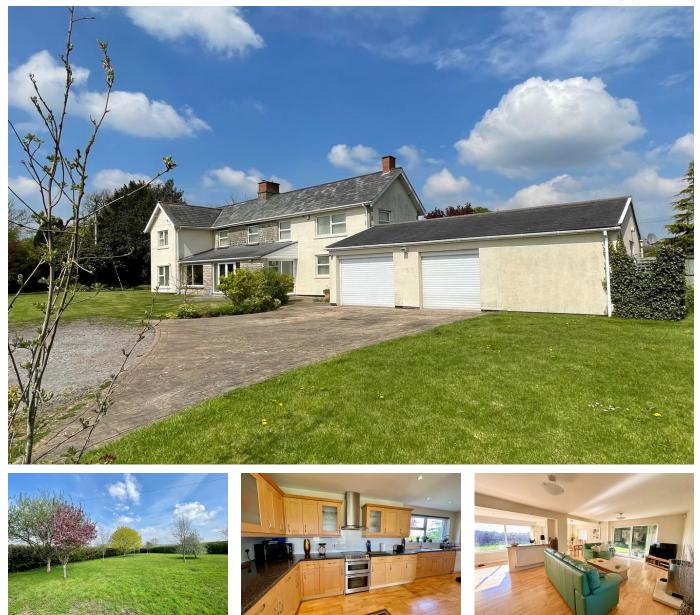

## Stowey Road, Cholwell

£895,000

🍋 4 🚰 2 🚍 1

OUTSTANDING VIEWS! You really would have next to no idea that Top Lodge is positioned where it is, nestled away amongst a large level plot and boasting incredible views over open countryside. The plot extend to around an acre and includes a sweeping driveway, level lawns and an orchard. EPC rating E.

## **Key Features**

- A wonderful detached home
- Four generously sized bedrooms
- Master bedroom with ensuite
- · Gardens and orchard
- EPC rating E

- Boasting beautiful countryside views
- Open plan concept
- 33ft wide garage and off street car parking
- CHEW VALLEY SCHOOL CATCHMENT