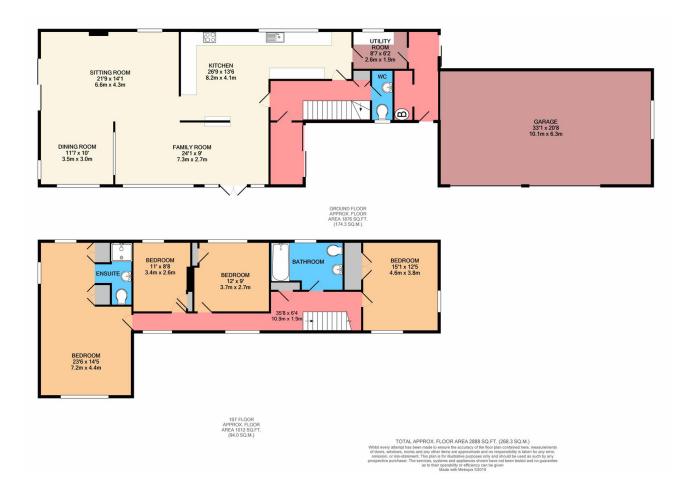

## **Key Features**

- A wonderful detached home
- Four generously sized bedrooms
- Master bedroom with ensuite
- · Gardens and orchard
- EPC rating E

- Boasting beautiful countryside views
- Open plan concept
- 33ft wide garage and off street car parking
- CHEW VALLEY SCHOOL CATCHMENT