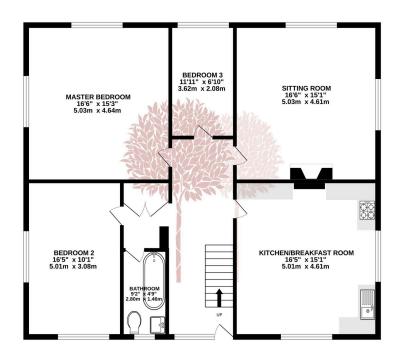

## debbie fortune ESTATE AGENTS

## Rosedale, Stanton Drew

£342,500

🍋 3 🚰 1 🚘 1



GLORIOUS COUNTRYSIDE VIEWS - Comprising of the entire top floor of this beautiful Grade II listed Georgian residence, with beautiful views and stylish accommodation is this three bedroom apartment. The property is offered with its own garden, off street parking, and garage.



## debbie fortune ESTATE AGENTS

## **Key Features**

- Grade II listed Georgian top floor apartment
- Period features
- Off street parking and garage
- · Walks and amenities on the doorstep

- Stylish and well presented accommodation
- Private, well stocked garden
- Countryside views
- EPC Not required

· Council tax band- C

1ST FLOOR 1213 sq.ft. (112.7 sq.m.) approx.