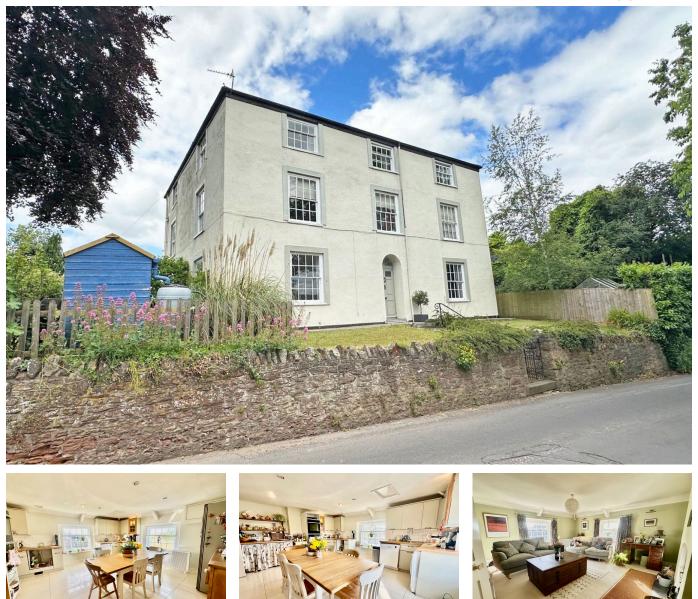

## Rosedale, Stanton Drew

£342,500

🍋 3 🚰 1 🚘 1

GLORIOUS COUNTRYSIDE VIEWS - Comprising of the entire top floor of this beautiful Grade II listed Georgian residence, with beautiful views and stylish accommodation is this three bedroom apartment. The property is offered with its own garden, off street parking, and garage.

## **Key Features**

- Grade II listed Georgian top floor apartment
- Period features
- Off street parking and garage
- · Walks and amenities on the doorstep

- Stylish and well presented accommodation
- Private, well stocked garden
- Countryside views
- EPC Not required